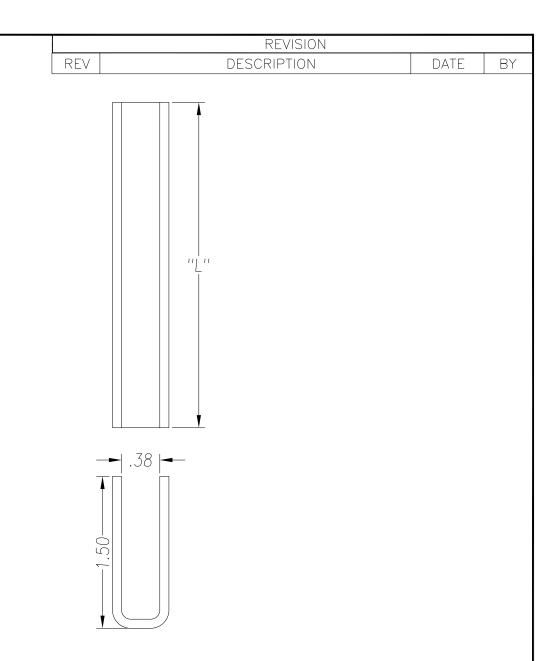

FOR LENGTH DIMENSION ("L"), SEE PURCHASE ORDER. LENGTH TOLERANCE:LESS THAN 60":  $\pm 1/16$ " LESS THAN 120":  $\pm 1/8$ ", 120" OR GREATER:  $\pm 1/4$ " MAXIMUM BURR NOT TO EXCEED 10% OF MAT'L THICKNESS WITH THE EXCEPTION OF CUT ENDS, WHICH MAY HAVE BURR EXCEEDING THIS AMOUNT. FINISHED PART MAY EXHIBIT TYPICAL ROLL FORMED END FLARE UP TO THREE INCHES FROM ENDS. PROFILE DIMENSIONS TO BE MEASURED 3" OR GREATER FROM CUT ENDS.

| MATERIAL                                                                                           |                                | GAUGE 13                                                                                                                      |     | WID.    | WIDTH                       |                                     | FINISH  |                                      |          |
|----------------------------------------------------------------------------------------------------|--------------------------------|-------------------------------------------------------------------------------------------------------------------------------|-----|---------|-----------------------------|-------------------------------------|---------|--------------------------------------|----------|
| COATING                                                                                            |                                | THIS DRAWING AND ITS CONTENTS ARE CONFIDENTIAL AND ARE NOT                                                                    |     |         | SAMSON ROLL FORMED PRODUCTS |                                     |         |                                      |          |
| TEMPER WT. PER M/FT.                                                                               |                                | TO BE REPRODUCED, USED OR COPIED IN WHOLE OR IN PART OR DISCLOSED TO OTHERS EXCEPT AS AUTHORIZED BY SAMSON ROLL FORM PRODUCTS |     |         |                             | PH 847-965-6700<br>FAX 847-965-8950 |         | 6101 W OAKTON ST<br>SKOKIE, IL 60077 | <u> </u> |
| -TOLERANCES-<br>NOT INDICATED<br>.XXX ±.015                                                        | DRAWN BY: L.S.B. 9-25-13 DATE: |                                                                                                                               |     |         | ''U'' CHANNEL               |                                     |         |                                      |          |
| .XX ±.030<br>.X ±.060<br>FRACTIONAL ±1/32<br>ANGLES ±1°<br>STRAIGHTNESS.015"/FOOT<br>TWIST 1°/FOOT | CHECKED                        | BY:                                                                                                                           | _   | ATE:    | size<br>A                   | CUSTOMER                            |         |                                      |          |
|                                                                                                    | DO NOT SO<br>THIS DRAW         | CALE SCALE:                                                                                                                   | 1:1 | DRAWING | # S-                        | 2175                                | SHEET # |                                      | REV.     |