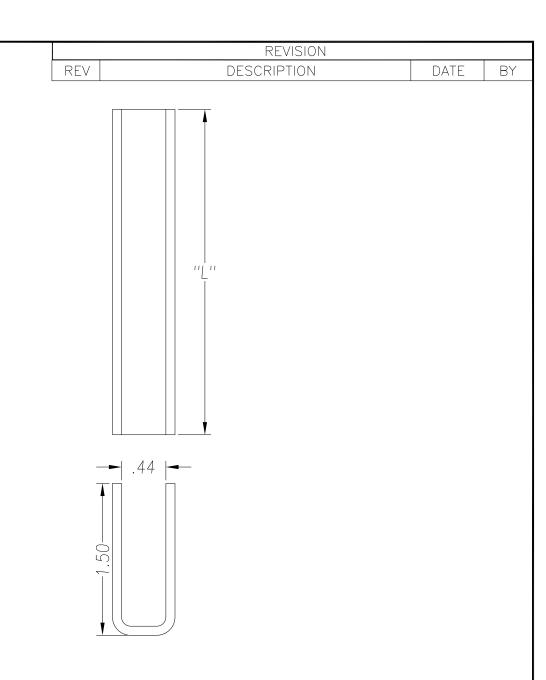

FOR LENGTH DIMENSION ("L"), SEE PURCHASE ORDER. LENGTH TOLERANCE:LESS THAN 60":  $\pm 1/16$ " LESS THAN 120":  $\pm 1/8$ ", 120" OR GREATER:  $\pm 1/4$ " MAXIMUM BURR NOT TO EXCEED 10% OF MAT'L THICKNESS WITH THE EXCEPTION OF CUT ENDS, WHICH MAY HAVE BURR EXCEEDING THIS AMOUNT. FINISHED PART MAY EXHIBIT TYPICAL ROLL FORMED END FLARE UP TO THREE INCHES FROM ENDS. PROFILE DIMENSIONS TO BE MEASURED 3" OR GREATER FROM CUT ENDS.

| MATERIAL                 |                                   | GAUGE 13                                                                                                                      |         | WID           | WIDTH                               |                             | FINISH                               |               |      |
|--------------------------|-----------------------------------|-------------------------------------------------------------------------------------------------------------------------------|---------|---------------|-------------------------------------|-----------------------------|--------------------------------------|---------------|------|
| COATING                  |                                   | THIS DRAWING AND ITS CONTENTS ARE CONFIDENTIAL AND ARE NOT                                                                    |         |               |                                     | SAMSON ROLL FORMED PRODUCTS |                                      |               |      |
| TEMPER WT. PER M/FT.     |                                   | TO BE REPRODUCED, USED OR COPIED IN WHOLE OR IN PART OR DISCLOSED TO OTHERS EXCEPT AS AUTHORIZED BY SAMSON ROLL FORM PRODUCTS |         |               | PH 847-965-6700<br>FAX 847-965-8950 |                             | 6101 W OAKTON ST<br>SKOKIE, IL 60077 | <u></u><br>Г. |      |
| NOT INDICATED .XXX ±.015 | DRAWN BY:<br>L.S.B. 9-25-13 DATE: |                                                                                                                               |         | ''U'' CHANNEL |                                     |                             |                                      |               |      |
|                          | CHECKED                           | BY:                                                                                                                           |         | DATE:         | size<br>A                           | CUSTOMER                    |                                      |               |      |
|                          | DO NOT SO<br>THIS DRAW            | CALE SCA                                                                                                                      | LE: 1:1 | DRAWING       | # S-                                | 2174                        | SHEET #                              |               | REV. |