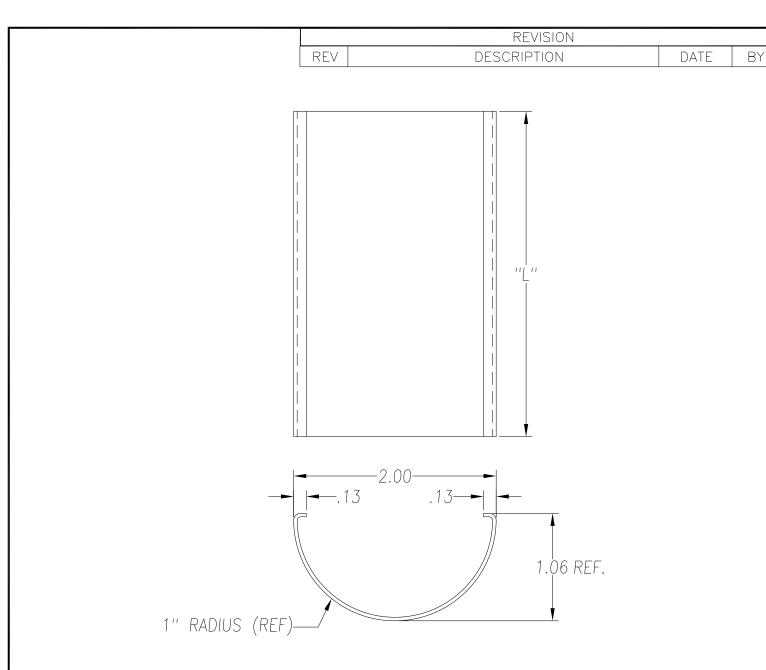

FOR LENGTH DIMENSION ("L"), SEE PURCHASE ORDER. LENGTH TOLERANCE:LESS THAN 60":  $\pm 1/16$ " LESS THAN 120":  $\pm 1/8$ ", 120" OR GREATER:  $\pm 1/4$ " MAXIMUM BURR NOT TO EXCEED 10% OF MAT'L THICKNESS WITH THE EXCEPTION OF CUT ENDS, WHICH MAY HAVE BURR EXCEEDING THIS AMOUNT. FINISHED PART MAY EXHIBIT TYPICAL ROLL FORMED END FLARE UP TO THREE INCHES FROM ENDS. PROFILE DIMENSIONS TO BE MEASURED 3" OR GREATER FROM CUT ENDS.

| MATERIAL                                                                                                                  |                                | GAUGE 20                                                                                                                                                                                 |          | WIDTH     |                                     | FINISH  |                                      |        |  |
|---------------------------------------------------------------------------------------------------------------------------|--------------------------------|------------------------------------------------------------------------------------------------------------------------------------------------------------------------------------------|----------|-----------|-------------------------------------|---------|--------------------------------------|--------|--|
| COATING                                                                                                                   |                                | THIS DRAWING AND ITS CONTENTS ARE CONFIDENTIAL AND ARE NOT TO BE REPRODUCED, USED OR COPIED IN WHOLE OR IN PART OR DISCLOSED TO OTHERS EXCEPT AS AUTHORIZED BY SAMSON ROLL FORM PRODUCTS |          |           | SAMSON ROLL FORMED PRODUCTS         |         |                                      | _      |  |
| WT. PER M/FT.                                                                                                             |                                |                                                                                                                                                                                          |          |           | PH 847-965-6700<br>FAX 847-965-8950 |         | 6101 W OAKTON ST<br>SKOKIE, IL 60077 | -<br>- |  |
| -TOLERANCES- NOT INDICATED .XXX ±.015 .XX ±.030 .X ±.060 FRACTIONAL ±1/32 ANGLES ±1° STRAIGHTNESS.015"/FOOT TWIST 1°/FOOT | DRAWN BY: L.S.B. 9-25-13 DATE: |                                                                                                                                                                                          |          |           | ARCHITECTURAL TRIM CHANNEL          |         |                                      |        |  |
|                                                                                                                           | CHECKED BY: DATE:              |                                                                                                                                                                                          |          | SIZE<br>A |                                     |         |                                      |        |  |
|                                                                                                                           | DO NOT SC<br>THIS DRAW         | ALE SCALE:                                                                                                                                                                               | 1:1 DRAW | ING # S-  | 2171                                | SHEET # |                                      | REV.   |  |