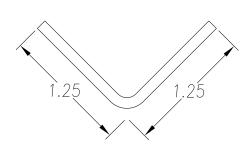

| MATERIAL                                                                                                    |                        | GAUGE WID                            |               | <br>)TH    |                           | FINISH |                                      |      |
|-------------------------------------------------------------------------------------------------------------|------------------------|--------------------------------------|---------------|------------|---------------------------|--------|--------------------------------------|------|
|                                                                                                             |                        | 12                                   |               |            | ľ                         |        |                                      |      |
| COATING                                                                                                     |                        | THIS DRAWING AND I                   |               |            | SON ROLL F                | ORMED  | PRODUCTS                             |      |
| TEMPER                                                                                                      |                        | TO BE REPRODUCED, U                  | SED OR COPIEL |            | 17 005 0700               | S      | C101 W OAKTON C                      |      |
| WT. PER M/FT.                                                                                               |                        | TO OTHERS EXCEPT A BY SAMSON ROLL FO | S AUTHORIZE[  | ) FAX 84   | 17-965-6700<br>7-965-8950 |        | 6101 W OAKTON S'<br>SKOKIE, IL 60077 | 1.   |
| -TOLERANCES- NOT INDICATED .XXX ±.015 .XX ±.030 .X ±.060 FRACTIONAL ±1/32 ANGLES ±1° STRAIGHTNESS.015"/FOOT | DRAWN BY               | L.S.B. 9-19-1                        | DATE:         | T AI       | NGLE                      |        |                                      |      |
|                                                                                                             | CHECKED                | BY:                                  | DATE:         | SIZE CUSTO | DMER                      |        |                                      |      |
|                                                                                                             | DO NOT SO<br>THIS DRAW | CALE SCALE: 1:1                      | DRAWING       | S # S-2155 | S                         | HEET # |                                      | REV. |