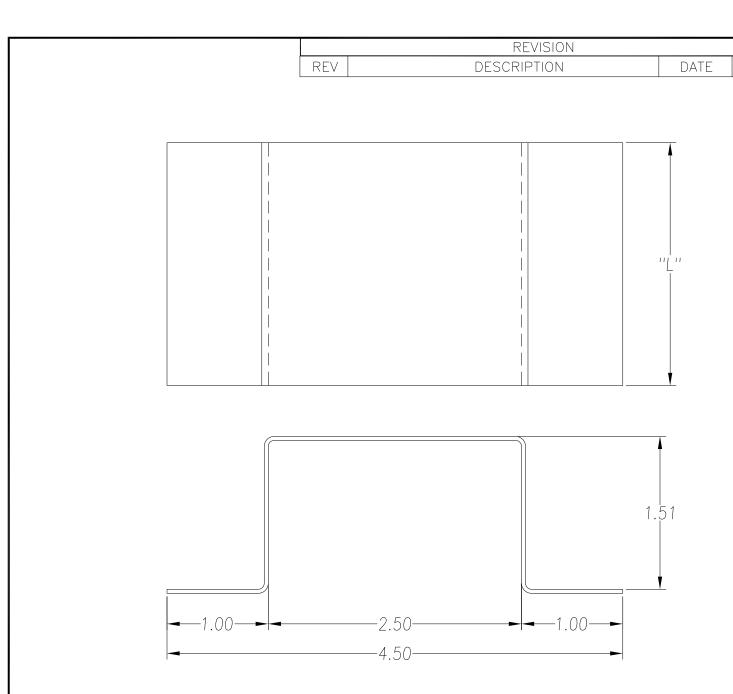

BY

FOR LENGTH DIMENSION ("L"), SEE PURCHASE ORDER. LENGTH TOLERANCE:LESS THAN 60":  $\pm 1/16$ " LESS THAN 120":  $\pm 1/8$ ", 120" OR GREATER:  $\pm 1/4$ " MAXIMUM BURR NOT TO EXCEED 10% OF MAT'L THICKNESS WITH THE EXCEPTION OF CUT ENDS, WHICH MAY HAVE BURR EXCEEDING THIS AMOUNT. FINISHED PART MAY EXHIBIT TYPICAL ROLL FORMED END FLARE UP TO THREE INCHES FROM ENDS. PROFILE DIMENSIONS TO BE MEASURED 3" OR GREATER FROM CUT ENDS.

| MATERIAL                                                                                           |                                | GAUGE 20 WIDT                                                                                                                                                                            |         | ГН          |                                     | FINISH  |                                      |      |
|----------------------------------------------------------------------------------------------------|--------------------------------|------------------------------------------------------------------------------------------------------------------------------------------------------------------------------------------|---------|-------------|-------------------------------------|---------|--------------------------------------|------|
| COATING                                                                                            |                                | THIS DRAWING AND ITS CONTENTS ARE CONFIDENTIAL AND ARE NOT TO BE REPRODUCED, USED OR COPIED IN WHOLE OR IN PART OR DISCLOSED TO OTHERS EXCEPT AS AUTHORIZED BY SAMSON ROLL FORM PRODUCTS |         |             | SAMSON ROLL                         | FORMED  | PRODUCTS                             |      |
| TEMPER WT. PER M/FT.                                                                               |                                |                                                                                                                                                                                          |         |             | PH 847-965-6700<br>FAX 847-965-8950 |         | 6101 W OAKTON ST<br>SKOKIE, IL 60077 | <br> |
| -TOLERANCES-<br>NOT INDICATED<br>.XXX ±.015                                                        | DRAWN BY: L.S.B. 9-19-12 DATE: |                                                                                                                                                                                          |         | HAT CHANNEL |                                     |         |                                      |      |
| .XX ±.030<br>.X ±.060<br>FRACTIONAL ±1/32<br>ANGLES ±1°<br>STRAIGHTNESS.015"/FOOT<br>TWIST 1°/FOOT | CHECKED BY                     |                                                                                                                                                                                          | DATE:   | size<br>A   | CUSTOMER                            |         |                                      |      |
|                                                                                                    | DO NOT SCAL<br>THIS DRAWIN     |                                                                                                                                                                                          | DRAWING | # S-        | 2143                                | SHEET # |                                      | REV. |