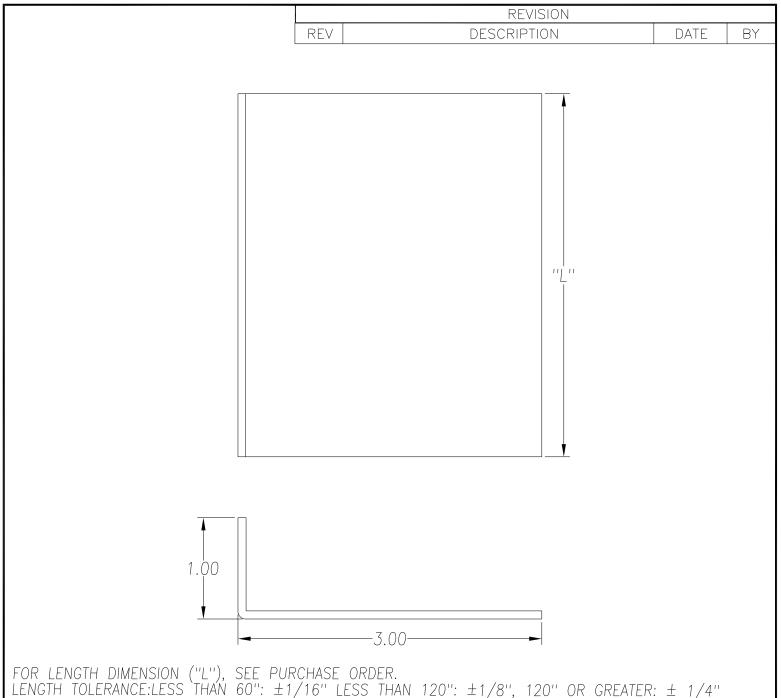

FOR LENGTH DIMENSION ("L"), SEE PURCHASE ORDER.
LENGTH TOLERANCE:LESS THAN 60": ±1/16" LESS THAN 120": ±1/8", 120" OR GREATER: ± 1/4"
MAXIMUM BURR NOT TO EXCEED 10% OF MAT'L THICKNESS WITH THE EXCEPTION OF CUT ENDS,
WHICH MAY HAVE BURR EXCEEDING THIS AMOUNT.
FINISHED PART MAY EXHIBIT TYPICAL ROLL FORMED FIND FLARE UP TO THREE INCHES FROM ENDS

FINISHED PART MAY EXHIBIT TYPICAL ROLL FORMED END FLARE UP TO THREE INCHES FROM ENDS. PROFILE DIMENSIONS TO BE MEASURED 3" OR GREATER FROM CUT ENDS.

| MATERIAL                 | G                              | SAUGE 14                                                                                                                                                                                 | WIE     | TH        |                                    | FINISH  |                                      |                |  |
|--------------------------|--------------------------------|------------------------------------------------------------------------------------------------------------------------------------------------------------------------------------------|---------|-----------|------------------------------------|---------|--------------------------------------|----------------|--|
| COATING                  |                                | THIS DRAWING AND ITS CONTENTS ARE CONFIDENTIAL AND ARE NOT TO BE REPRODUCED, USED OR COPIED IN WHOLE OR IN PART OR DISCLOSED TO OTHERS EXCEPT AS AUTHORIZED BY SAMSON ROLL FORM PRODUCTS |         | 1         | SAMSON ROLL                        | FORMED  | FORMED PRODUCTS                      |                |  |
| TEMPER WT. PER M/FT.     |                                |                                                                                                                                                                                          |         |           | PH 847-965-670<br>FAX 847-965-8950 |         | 6101 W OAKTON SI<br>SKOKIE, IL 60077 | <u>-</u><br>Г. |  |
| NOT INDICATED .XXX ±.015 | DRAWN BY: L.S.B. 9-19-12 DATE: |                                                                                                                                                                                          |         |           | ANGLE                              |         |                                      |                |  |
|                          | CHECKED B                      | Y:                                                                                                                                                                                       | DATE:   | size<br>A | CUSTOMER                           |         |                                      |                |  |
|                          | DO NOT SCA<br>THIS DRAWII      | LE SCALE: 1:1                                                                                                                                                                            | DRAWING | # S-      | 2140                               | SHEET # |                                      | REV.           |  |