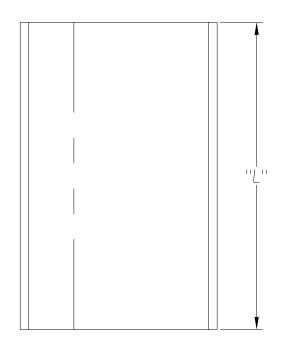

| REV   DESCRIPTION | DATE | BY |
|-------------------|------|----|

SEE PO FOR MATERIAL TYPE AND FINISH FOR LENGTH DIMENSION ("L"), SEE PURCHASE ORDER. LENGTH TOLERANCE:LESS THAN 60":  $\pm 1/16$ " LESS THAN 120":  $\pm 1/8$ ", 120" OR GREATER:  $\pm 1/4$ " MAXIMUM BURR NOT TO EXCEED 10% OF MAT'L THICKNESS WITH THE EXCEPTION OF CUT ENDS, WHICH MAY HAVE BURR EXCEEDING THIS AMOUNT. FINISHED PART MAY EXHIBIT TYPICAL ROLL FORMED END FLARE UP TO THREE INCHES FROM ENDS. PROFILE DIMENSIONS TO BE MEASURED 3" OR GREATER FROM CUT ENDS.