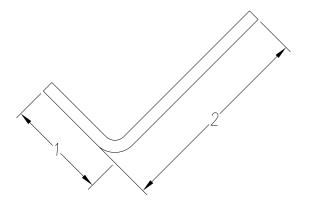

| MATERIAL                 |                                                                                                                                                                                          | GAUGE 11   |         | WID.                                | WIDTH     |            |                                  | FINISH |  |      |  |
|--------------------------|------------------------------------------------------------------------------------------------------------------------------------------------------------------------------------------|------------|---------|-------------------------------------|-----------|------------|----------------------------------|--------|--|------|--|
| COATING                  | THIS DRAWING AND ITS CONTENTS ARE CONFIDENTIAL AND ARE NOT TO BE REPRODUCED, USED OR COPIED IN WHOLE OR IN PART OR DISCLOSED TO OTHERS EXCEPT AS AUTHORIZED BY SAMSON ROLL FORM PRODUCTS |            |         |                                     | SAMSON RO | LL FORM    | ED PROD                          | UCTS_  |  |      |  |
| WT. PER M/FT.            |                                                                                                                                                                                          |            |         | PH 847-965-6700<br>FAX 847-965-8950 |           | 700<br>950 | 6101 W OAKTON<br>SKOKIE, IL 6007 |        |  |      |  |
| NOT INDICATED .XXX ±.015 | DRAWN BY: L.S.B. 9-18-12 DATE:                                                                                                                                                           |            |         |                                     |           | ANGLE      |                                  |        |  |      |  |
|                          | CHECKED E                                                                                                                                                                                | BY:        | DATI    |                                     | size<br>A | CUSTOMER   |                                  |        |  |      |  |
|                          | DO NOT SC<br>THIS DRAW                                                                                                                                                                   | ALE SCALE: | 1:1 DR/ | AWING                               | # S-      | 2131       | SHEET                            | #      |  | REV. |  |