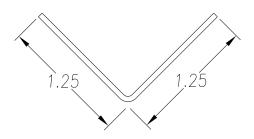

|     | REVISION    |      |    |
|-----|-------------|------|----|
| REV | DESCRIPTION | DATE | BY |

SEE PO FOR MATERIAL TYPE AND FINISH

FOR LENGTH DIMENSION ("L"), SEE PURCHASE ORDER.
LENGTH TOLERANCE:LESS THAN 60": ±1/16" LESS THAN 120": ±1/8", 120" OR GREATER: ± 1/4"
MAXIMUM BURR NOT TO EXCEED 10% OF MAT'L THICKNESS WITH THE EXCEPTION OF CUT ENDS, WHICH MAY HAVE BURR EXCEEDING THIS AMOUNT.

FINISHED PART MAY EXHIBIT TYPICAL ROLL FORMED END FLARE UP TO THREE INCHES FROM ENDS. PROFILE DIMENSIONS TO BE MEASURED 3" OR GREATER FROM CUT ENDS.

| MATERIAL                                                |                                                            | GAUGE 18 WID                                                                                                                  |         | )TH     |                                     | FINISH   |                                      |                |      |
|---------------------------------------------------------|------------------------------------------------------------|-------------------------------------------------------------------------------------------------------------------------------|---------|---------|-------------------------------------|----------|--------------------------------------|----------------|------|
| COATING                                                 | THIS DRAWING AND ITS CONTENTS ARE CONFIDENTIAL AND ARE NOT |                                                                                                                               |         |         | SAMSON ROLL                         | FORMED   | PRODUCTS                             |                |      |
| TEMPER WT. PER M/FT.                                    |                                                            | TO BE REPRODUCED, USED OR COPIED IN WHOLE OR IN PART OR DISCLOSED TO OTHERS EXCEPT AS AUTHORIZED BY SAMSON ROLL FORM PRODUCTS |         | TITLE   | PH 847-965-6700<br>FAX 847-965-8950 |          | 6101 W OAKTON ST<br>SKOKIE, IL 60077 | <u>-</u><br>Г. |      |
| NOT INDICATED .XXX ±.015                                | DRAWN BY                                                   | L.S.B.                                                                                                                        | 9-17-12 | DATE:   |                                     | ANGLE    |                                      |                |      |
| .XX ±.030<br>.X ±.060<br>FRACTIONAL ±1/32<br>ANGLES ±1° | CHECKED I                                                  | BY:                                                                                                                           |         | DATE:   | SIZE<br>A                           | CUSTOMER |                                      |                |      |
| STRAIGHTNESS.015"/FOOT TWIST 1°/FOOT                    | DO NOT SO<br>THIS DRAW                                     | ALE SCA                                                                                                                       | -E: 1:1 | DRAWING | # S-                                | 2124     | SHEET #                              |                | REV. |