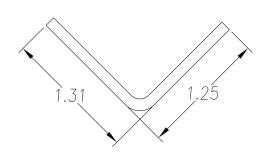

FINISHED PART MAY EXHIBIT TYPICAL ROLL FORMED END FLARE UP TO THREE INCHES FROM ENDS. PROFILE DIMENSIONS TO BE MEASURED 3" OR GREATER FROM CUT ENDS.

| MATERIAL                                               |                            | GAUGE 12 WID                                                                                                                  |            | WIDTH              | )TH                          |            | FINISH                               |                |
|--------------------------------------------------------|----------------------------|-------------------------------------------------------------------------------------------------------------------------------|------------|--------------------|------------------------------|------------|--------------------------------------|----------------|
| COATING                                                |                            | THIS DRAWING AND ITS CONTENTS ARE CONFIDENTIAL AND ARE NOT                                                                    |            |                    | S <u>amson</u> R             | OLL FORMED | PRODUCTS                             |                |
| TEMPER WT. PER M/FT.                                   |                            | TO BE REPRODUCED, USED OR COPIED IN WHOLE OR IN PART OR DISCLOSED TO OTHERS EXCEPT AS AUTHORIZED BY SAMSON ROLL FORM PRODUCTS |            | OPIED —— OSED UZED | PH 847-965-<br>FAX 847-965-8 |            | 6101 W OAKTON S'<br>SKOKIE, IL 60077 | <u>—</u><br>Т. |
| -TOLERANCES-<br>NOT INDICATED<br>.XXX ±.015            | DRAWN BY:                  | S.B. 9-1                                                                                                                      | 7-12 DATE: |                    | ANGLE                        |            |                                      |                |
| .X ±.060<br>FRACTIONAL ±1/32                           | CHECKED BY                 | <b>/</b> :                                                                                                                    | DATE:      | size<br>A          | CUSTOMER                     |            |                                      |                |
| ANGLES ±1°<br>STRAIGHTNESS.015''/FOOT<br>TWIST 1°/FOOT | DO NOT SCAI<br>THIS DRAWIN | LE SCALE:                                                                                                                     | 1:1 DRAW   | ing # S-           | -2122                        | SHEET #    |                                      | REV.           |