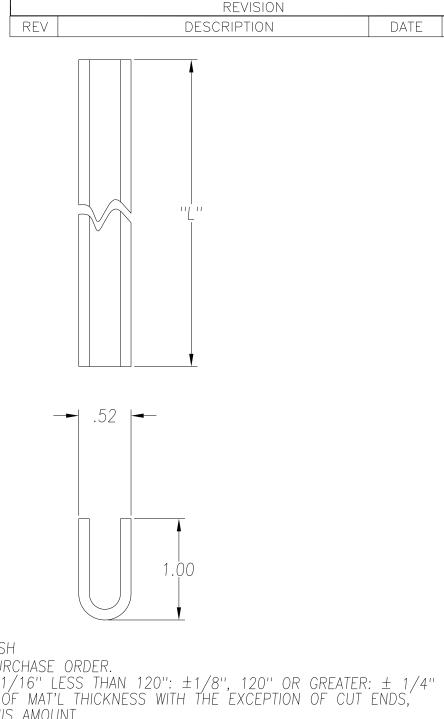

BY

SEE PO FOR MATERIAL TYPE AND FINISH FOR LENGTH DIMENSION ("L"), SEE PURCHASE ORDER. LENGTH TOLERANCE:LESS THAN 60": ±1/16" LESS THAN 120": ±1/8", 120" OR GREATER: ± 1/4" MAXIMUM BURR NOT TO EXCEED 10% OF MAT'L THICKNESS WITH THE EXCEPTION OF CUT ENDS, WHICH MAY HAVE BURR EXCEEDING THIS AMOUNT. FINISHED PART MAY EXHIBIT TYPICAL ROLL FORMED END FLARE UP TO THREE INCHES FROM ENDS. PROFILE DIMENSIONS TO BE MEASURED 3" OR GREATER FROM CUT ENDS.

| MATERIAL                                   |                                   | GAUGE 12 WIDT                                                                                    |         | TH                                  |          | FINISH  |                                      |        |
|--------------------------------------------|-----------------------------------|--------------------------------------------------------------------------------------------------|---------|-------------------------------------|----------|---------|--------------------------------------|--------|
| COATING                                    |                                   | THIS DRAWING AND ITS CONTENTS ARE CONFIDENTIAL AND ARE NOT                                       |         | SAMSON ROLL FORMED PRODUCTS         |          |         |                                      |        |
| TEMPER WT. PER M/FT.                       |                                   | TO BE REPRODUCED, USED OR COPIED IN WHOLE OR IN PART OR DISCLOSED TO OTHERS EXCEPT AS AUTHORIZED |         | PH 847-965-6700<br>FAX 847-965-8950 |          | S       | 6101 W OAKTON ST<br>SKOKIE, IL 60077 | -<br>- |
| .X ±.060<br>FRACTIONAL ±1/32<br>ANGLES ±1° | DRAWN BY:<br>L.S.B. 9-17-12 DATE: |                                                                                                  |         | ''U'' CHANNEL                       |          |         |                                      |        |
|                                            | CHECKED                           | BY:                                                                                              | DATE:   | A                                   | CUSTOMER |         |                                      |        |
|                                            | DO NOT SO<br>THIS DRAW            | CALE SCALE: 1:1                                                                                  | DRAWING | # S-2                               | 2120     | SHEET # |                                      | REV.   |