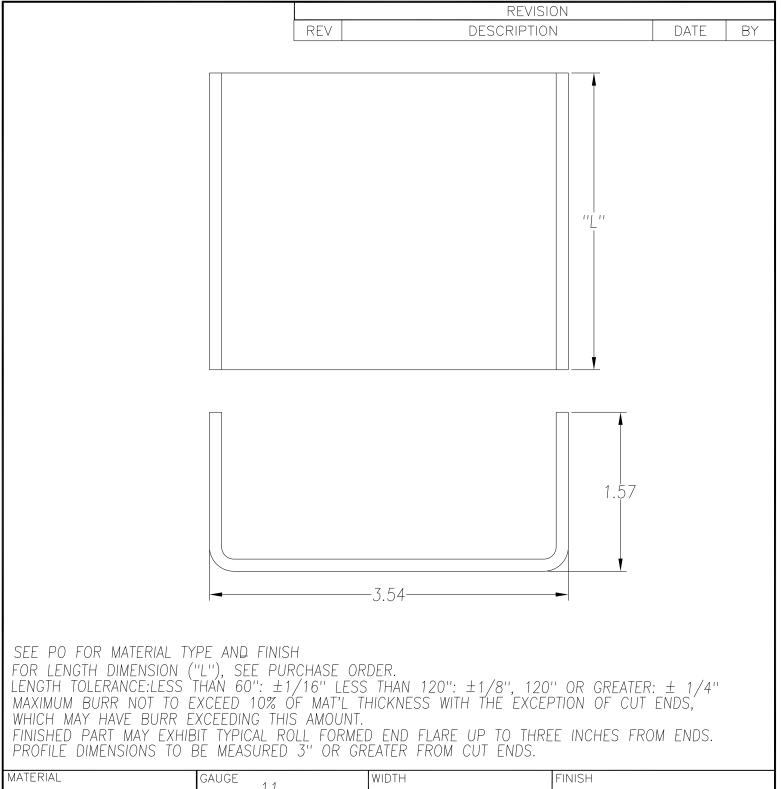

| MATERIAL                                                                                           |                                                    | GAUGE 11                                                                | WID.                                     | TH                                  | FINISH                                |
|----------------------------------------------------------------------------------------------------|----------------------------------------------------|-------------------------------------------------------------------------|------------------------------------------|-------------------------------------|---------------------------------------|
| COATING                                                                                            |                                                    | THIS DRAWING AND ITS CONTENTS  ARE CONFIDENTIAL AND ARE NOT             |                                          |                                     | FORMED PRODUCTS                       |
| TEMPER WT. PER M/FT.                                                                               |                                                    | TO BE REPRODUCED, USED<br>IN WHOLE OR IN PART OF<br>TO OTHERS EXCEPT AS | O OR COPIED<br>R DISCLOSED<br>AUTHORIZED | PH 847-965-6700<br>FAX 847-965-8950 | 6101 W OAKTON ST.<br>SKOKIE, IL 60077 |
| -TOLERANCES-<br>NOT INDICATED<br>.XXX ±.015                                                        | DRAWN BY: L.S.B. 9-14-12  DRAWN BY: L.S.B. 9-14-12 |                                                                         | TITLE "U" CHANNEL                        |                                     |                                       |
| .XX ±.030<br>.X ±.060<br>FRACTIONAL ±1/32<br>ANGLES ±1°<br>STRAIGHTNESS.015"/FOOT<br>TWIST 1°/FOOT | CHECKED                                            |                                                                         | DATE:                                    | SIZE CUSTOMER<br>A                  | _                                     |
|                                                                                                    | DO NOT SO<br>THIS DRAW                             | CALE SCALE: 1:1                                                         | DRAWING                                  | # S-2081                            | SHEET # REV                           |