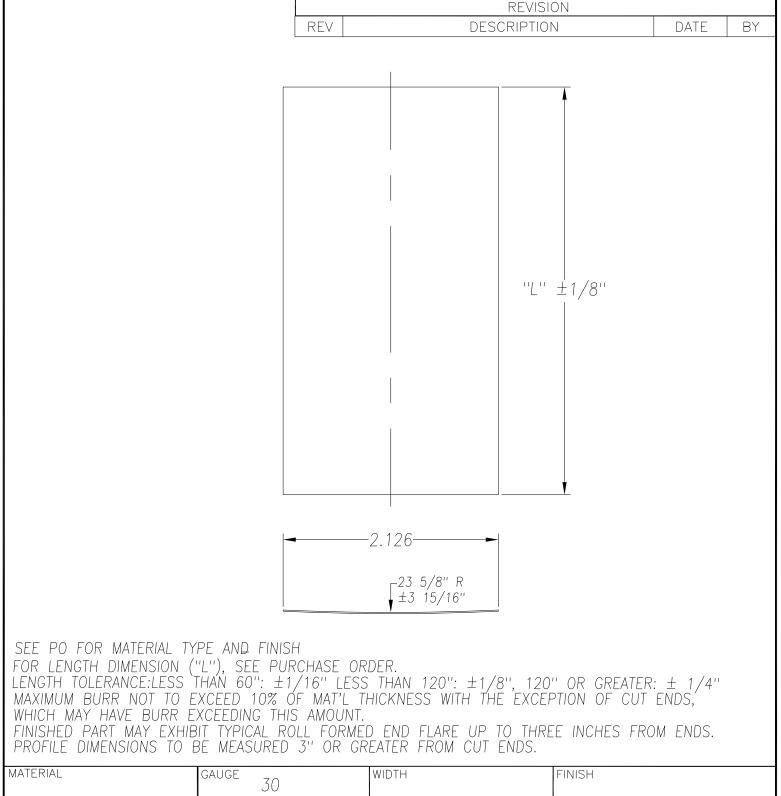

| MATERIAL                                                                                                    |                                | GAUGE 30                                                                | WID.                    | TH                          | FINISH               |                                      |                   |
|-------------------------------------------------------------------------------------------------------------|--------------------------------|-------------------------------------------------------------------------|-------------------------|-----------------------------|----------------------|--------------------------------------|-------------------|
| COATING                                                                                                     |                                | THIS DRAWING AND ITS CONTENTS ARE CONFIDENTIAL AND ARE NOT              |                         | SAMSON ROLL FORMED PRODUCTS |                      |                                      |                   |
| TEMPER WT. PER M/FT.                                                                                        |                                | TO BE REPRODUCED, USED<br>IN WHOLE OR IN PART OF<br>TO OTHERS EXCEPT AS | O OR COPIED R DISCLOSED | PH 847-<br>FAX 847-         | 965-6700<br>965-8950 | 6101 W OAKTON ST<br>SKOKIE, IL 60077 | <del>-</del><br>- |
|                                                                                                             |                                | BY SAMSON ROLL FORM PRODUCTS                                            |                         |                             |                      |                                      |                   |
| -TOLERANCES- NOT INDICATED .XXX ±.015 .XX ±.030 .X ±.060 FRACTIONAL ±1/32 ANGLES ±1° STRAIGHTNESS.015"/FOOT | DRAWN BY: L.S.B. 9-14-12 DATE: |                                                                         |                         | MIRROR SECTION              |                      |                                      |                   |
|                                                                                                             | CHECKED                        | BY:                                                                     | DATE:                   | SIZE CUSTOMI<br>A           | ĒR                   |                                      |                   |
|                                                                                                             | DO NOT SO<br>THIS DRAW         | CALE SCALE: 1:1                                                         | DRAWING                 | # S-2080                    | SHEET #              |                                      | REV.              |