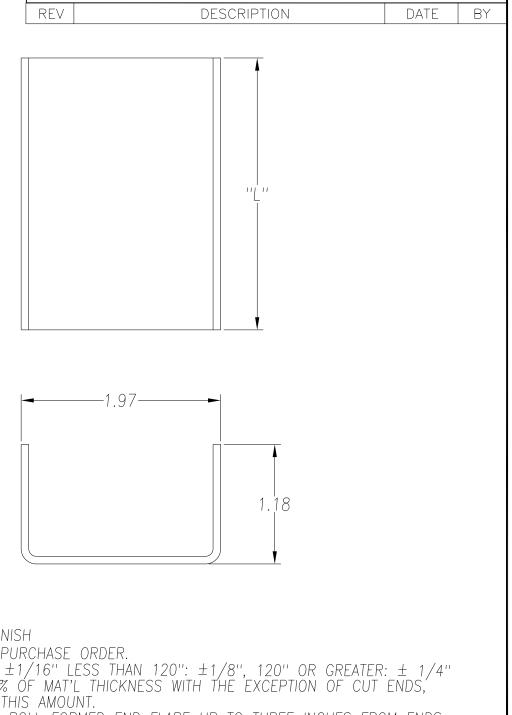

REVISION

SEE PO FOR MATERIAL TYPE AND FINISH FOR LENGTH DIMENSION ("L"), SEE PURCHASE ORDER.
LENGTH TOLERANCE:LESS THAN 60": ±1/16" LESS THAN 120": ±1/8", 120" OR GREATER: ± 1/4"
MAXIMUM BURR NOT TO EXCEED 10% OF MAT'L THICKNESS WITH THE EXCEPTION OF CUT ENDS, WHICH MAY HAVE BURR EXCEEDING THIS AMOUNT.

FINISHED PART MAY EXHIBIT TYPICAL ROLL FORMED END FLARE UP TO THREE INCHES FROM ENDS. PROFILE DIMENSIONS TO BE MEASURED 3" OR GREATER FROM CUT ENDS.

| MATERIAL                 |                                   | GAUGE 14 WID                                                                                                                                                                             |         | DTH           |                                   | FINISH  |                                      |                    |
|--------------------------|-----------------------------------|------------------------------------------------------------------------------------------------------------------------------------------------------------------------------------------|---------|---------------|-----------------------------------|---------|--------------------------------------|--------------------|
| COATING                  |                                   | THIS DRAWING AND ITS CONTENTS ARE CONFIDENTIAL AND ARE NOT TO BE REPRODUCED, USED OR COPIED IN WHOLE OR IN PART OR DISCLOSED TO OTHERS EXCEPT AS AUTHORIZED BY SAMSON ROLL FORM PRODUCTS |         |               | SAMSON ROLL FORMED PRODUCTS       |         |                                      |                    |
| TEMPER WT. PER M/FT.     |                                   |                                                                                                                                                                                          |         | P<br>F        | H 847-965-6700<br>AX 847-965-8950 |         | 6101 W OAKTON ST<br>SKOKIE, IL 60077 | <u>-</u><br>-<br>- |
| NOT INDICATED .XXX ±.015 | DRAWN BY:<br>L.S.B. 9-14-12 DATE: |                                                                                                                                                                                          |         | ''U'' CHANNEL |                                   |         |                                      |                    |
|                          | CHECKED B                         | Y:                                                                                                                                                                                       | DATE:   | A             | CUSTOMER                          |         |                                      |                    |
|                          | DO NOT SCA<br>THIS DRAWII         | NE SCALE: 1:1                                                                                                                                                                            | DRAWING | # S-2         | 2076                              | SHEET # |                                      | REV.               |