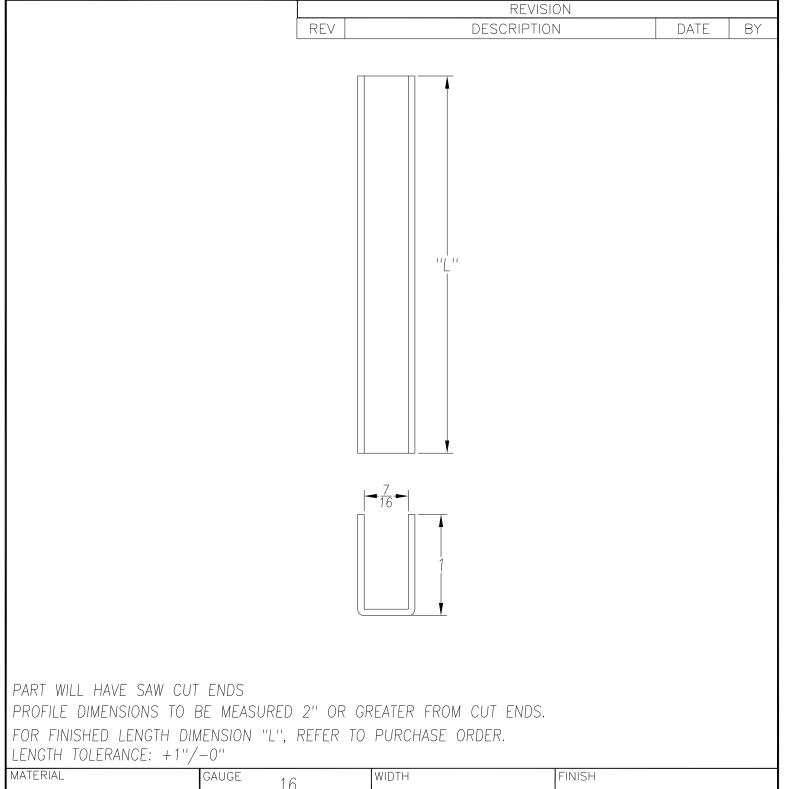

| MATERIAL                                     |                        | GAUGE 1                                                                                          | 6            | WIDTH       |                                   | FINISH     |                                      |          |
|----------------------------------------------|------------------------|--------------------------------------------------------------------------------------------------|--------------|-------------|-----------------------------------|------------|--------------------------------------|----------|
| COATING                                      |                        | THIS DRAWING AND ITS CONTENTS ARE CONFIDENTIAL AND ARE NOT                                       |              |             | SAMSON ROLL FORMED PRODUCTS       |            |                                      |          |
| TEMPER WT. PER M/FT.                         |                        | TO BE REPRODUCED, USED OR COPIED IN WHOLE OR IN PART OR DISCLOSED TO OTHERS EXCEPT AS AUTHORIZED |              | PIED<br>SED | PH 847-965-670<br>FAX 847-965-895 |            | 6101 W OAKTON ST<br>SKOKIE, IL 60077 | <u> </u> |
| -TOLERANCES-<br>NOT INDICATED<br>.XXX ± .010 | DRAWN BY               | BY SAMSON ROL                                                                                    | L FORM PRODU | ICTS TITLE  | "U                                | '' CHANNEL | -                                    |          |
|                                              | CHECKED                |                                                                                                  | DATE:        | size<br>A   | CUSTOMER                          |            |                                      |          |
|                                              | DO NOT SO<br>THIS DRAW | CALE SCALE:                                                                                      | 1:1 DRAW     | ING #       | S-2075                            | SHEET #    |                                      | REV.     |