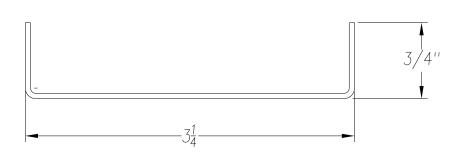

SEE PO FOR MATERIAL TYPE AND FINISH

FOR LENGTH DIMENSION ("L"), SEE PURCHASE ORDER.
LENGTH TOLERANCE:LESS THAN 60": ±1/16" LESS THAN 120": ±1/8", 120" OR GREATER: ± 1/4"
MAXIMUM BURR NOT TO EXCEED 10% OF MAT'L THICKNESS WITH THE EXCEPTION OF CUT ENDS, WHICH MAY HAVE BURR EXCEEDING THIS AMOUNT.

FINISHED PART MAY EXHIBIT TYPICAL ROLL FORMED END FLARE UP TO THREE INCHES FROM ENDS. PROFILE DIMENSIONS TO BE MEASURED 3" OR GREATER FROM CUT ENDS.

| MATERIAL                                                                                           |                                   | GAUGE 18                                                                                                                      |     |        | ГН                          |                                     | FINISH  |                                      |          |
|----------------------------------------------------------------------------------------------------|-----------------------------------|-------------------------------------------------------------------------------------------------------------------------------|-----|--------|-----------------------------|-------------------------------------|---------|--------------------------------------|----------|
| COATING                                                                                            |                                   | THIS DRAWING AND ITS CONTENTS ARE CONFIDENTIAL AND ARE NOT                                                                    |     |        | SAMSON ROLL FORMED PRODUCTS |                                     |         |                                      |          |
| TEMPER WT. PER M/FT.                                                                               |                                   | TO BE REPRODUCED, USED OR COPIED IN WHOLE OR IN PART OR DISCLOSED TO OTHERS EXCEPT AS AUTHORIZED BY SAMSON ROLL FORM PRODUCTS |     |        |                             | PH 847-965-6700<br>FAX 847-965-8950 |         | 6101 W OAKTON ST<br>SKOKIE, IL 60077 | <u> </u> |
| -TOLERANCES-<br>NOT INDICATED<br>.XXX ±.015                                                        | DRAWN BY:<br>L.S.B. 9-14-12 DATE: |                                                                                                                               |     |        | ''U'' CHANNEL               |                                     |         |                                      |          |
| .XX ±.030<br>.X ±.060<br>FRACTIONAL ±1/32<br>ANGLES ±1°<br>STRAIGHTNESS.015"/FOOT<br>TWIST 1°/FOOT | CHECKED BY: DATE:                 |                                                                                                                               |     |        | SIZE CUSTOMER<br>A          |                                     |         |                                      |          |
|                                                                                                    | DO NOT SCA<br>THIS DRAWI          | ALE SCALE:                                                                                                                    | 1:1 | RAWING | # S-                        | 2071                                | SHEET # |                                      | REV.     |