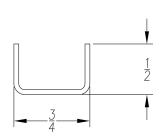

MAXIMUM BURR NOT TO EXCEED 10% OF MAT'L THICKNESS WITH THE EXCEPTION OF CUT ENDS,

WHICH MAY HAVE BURR EXCEEDING THIS AMOUNT.

FINISHED PART MAY EXHIBIT TYPICAL ROLL FORMED END FLARE UP TO THREE INCHES FROM ENDS. PROFILE DIMENSIONS TO BE MEASURED 3" OR GREATER FROM CUT ENDS.

| MATERIAL                                                                                       |                                   | GAUGE<br>18                                                | W                               | IDTH                  | FINISH    |                  |                |
|------------------------------------------------------------------------------------------------|-----------------------------------|------------------------------------------------------------|---------------------------------|-----------------------|-----------|------------------|----------------|
| COATING                                                                                        |                                   | THIS DRAWING AND ITS CONTENTS ARE CONFIDENTIAL AND ARE NOT |                                 |                       |           |                  |                |
| TEMPER                                                                                         |                                   | TO BE REPRODUCED,<br>IN WHOLE OR IN PA                     | USED OR COPIE<br>RT OR DISCLOSE | D PH 847-965-67       | = $=$ $=$ | 6101 W OAKTON ST | <u>=</u><br>[. |
| WT. PER M/FT.                                                                                  |                                   | TO OTHERS EXCEPT<br>BY SAMSON ROLL                         |                                 | D FAX 847-965-89      |           | SKOKIE, IL 60077 | ·              |
| NOT INDICATED .XXX ±.015 .XX ±.030 .X ±.060 FRACTIONAL ±1/32 ANGLES ±1° STRAIGHTNESS.015"/FOOT | DRAWN BY:<br>L.S.B. 9-14-12 DATE: |                                                            |                                 | ''U'' CHANNEL         |           |                  |                |
|                                                                                                | CHECKED                           | BY:                                                        | DATE:                           | SIZE CUSTOMER<br>A    |           |                  |                |
|                                                                                                | DO NOT SO<br>THIS DRAW            | CALE SCALE: 1:                                             | 1 DRAWING                       | <sup>G #</sup> S-2065 | SHEET #   |                  | REV.           |