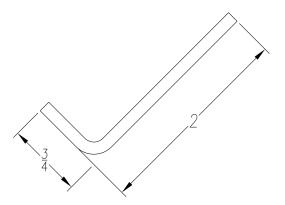

|     | REVISION    |      |    |
|-----|-------------|------|----|
| REV | DESCRIPTION | DATE | BY |

SEE PO FOR MATERIAL TYPE AND FINISH FOR LENGTH DIMENSION ("L"), SEE PURCHASE ORDER. LENGTH TOLERANCE:LESS THAN 60":  $\pm 1/16$ " LESS THAN 120":  $\pm 1/8$ ", 120" OR GREATER:  $\pm 1/4$ " MAXIMUM BURR NOT TO EXCEED 10% OF MAT'L THICKNESS WITH THE EXCEPTION OF CUT ENDS, WHICH MAY HAVE BURR EXCEEDING THIS AMOUNT. FINISHED PART MAY EXHIBIT TYPICAL ROLL FORMED END FLARE UP TO THREE INCHES FROM ENDS. PROFILE DIMENSIONS TO BE MEASURED 3" OR GREATER FROM CUT ENDS.