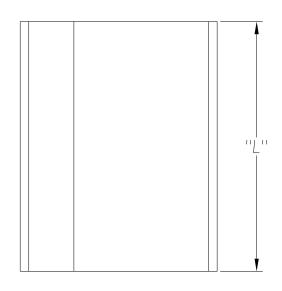

|     | REVISION    |      |    |
|-----|-------------|------|----|
| REV | DESCRIPTION | DATE | BY |

SEE PO FOR MATERIAL TYPE AND FINISH FOR LENGTH DIMENSION ("L"), SEE PURCHASE ORDER. LENGTH TOLERANCE:LESS THAN 60":  $\pm 1/16$ " LESS THAN 120":  $\pm 1/8$ ", 120" OR GREATER:  $\pm 1/4$ " MAXIMUM BURR NOT TO EXCEED 10% OF MAT'L THICKNESS WITH THE EXCEPTION OF CUT ENDS, WHICH MAY HAVE BURR EXCEEDING THIS AMOUNT. FINISHED PART MAY EXHIBIT TYPICAL ROLL FORMED END FLARE UP TO THREE INCHES FROM ENDS. PROFILE DIMENSIONS TO BE MEASURED 3" OR GREATER FROM CUT ENDS.