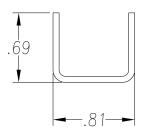

| MATERIAL                                                                                              |                        | GAUGE 16                                                        |                                                                                                           | WIDTH                              |                                                 | FINISH |                               |              |
|-------------------------------------------------------------------------------------------------------|------------------------|-----------------------------------------------------------------|-----------------------------------------------------------------------------------------------------------|------------------------------------|-------------------------------------------------|--------|-------------------------------|--------------|
| COATING  TEMPER  WT. PER M/FT.                                                                        |                        | ARE CONFIDEN<br>TO BE REPRODU<br>IN WHOLE OR IN<br>TO OTHERS EX | AND ITS CONTE<br>ITIAL AND ARE<br>CED, USED OR CC<br>I PART OR DISCLO<br>CEPT AS AUTHOR<br>OLL FORM PRODU | NOT  <br>IPIED  <br>ISED  <br>IZED | S <u>AMSON</u> F<br>PH 847–965-<br>FAX 847–965- | S      | 6101 W OAKTON SKOKIE, IL 6007 | <br>ST.<br>7 |
| NOT INDICATED .XXX ±.015 .XX ±.030 .X ±.060 FRACTIONAL ±1/32 ANGLES ±1° STRAIGHTNESS.015"/FOOT DO NOT | DRAWN BY               | L.S.B. 9-14-12 DATE:                                            |                                                                                                           |                                    | ''U'' CHANNEL                                   |        |                               |              |
|                                                                                                       | CHECKED                | BY:                                                             | DATE:                                                                                                     | SIZE<br>A                          | CUSTOMER                                        |        |                               |              |
|                                                                                                       | DO NOT SO<br>THIS DRAW | CALE SCALE:                                                     | 1:1 DRAW                                                                                                  | ING # S-                           | 2055                                            | SHEET  | #                             | REV.         |