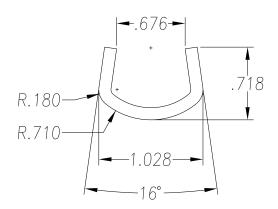

SEE PO FOR MATERIAL TYPE AND FINISH FOR LENGTH DIMENSION ("L"), SEE PURCHASE ORDER. LENGTH TOLERANCE:LESS THAN 60": ±1/16" LESS THAN 120": ±1/8", 120" OR GREATER: ± 1/4" MAXIMUM BURR NOT TO EXCEED 10% OF MAT'L THICKNESS WITH THE EXCEPTION OF CUT ENDS, WHICH MAY HAVE BURR EXCEEDING THIS AMOUNT. FINISHED PART MAY EXHIBIT TYPICAL ROLL FORMED END FLARE UP TO THREE INCHES FROM ENDS. PROFILE DIMENSIONS TO BE MEASURED 3" OR GREATER FROM CUT ENDS.