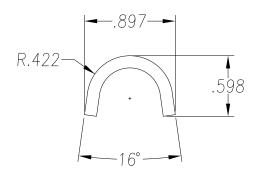

SEE PO FOR MATERIAL TYPE AND FINISH FOR LENGTH DIMENSION ("L"), SEE PURCHASE ORDER. LENGTH TOLERANCE:LESS THAN 60":  $\pm 1/16$ " LESS THAN 120":  $\pm 1/8$ ", 120" OR GREATER:  $\pm 1/4$ " MAXIMUM BURR NOT TO EXCEED 10% OF MAT'L THICKNESS WITH THE EXCEPTION OF CUT ENDS, WHICH MAY HAVE BURR EXCEEDING THIS AMOUNT. FINISHED PART MAY EXHIBIT TYPICAL ROLL FORMED END FLARE UP TO THREE INCHES FROM ENDS. PROFILE DIMENSIONS TO BE MEASURED 3" OR GREATER FROM CUT ENDS.

| MATERIAL                                                                                           |                                | GAUGE 11 WID                                                                                                                                                                             |         | )TH                         |                                     | FINISH  |                                      |            |
|----------------------------------------------------------------------------------------------------|--------------------------------|------------------------------------------------------------------------------------------------------------------------------------------------------------------------------------------|---------|-----------------------------|-------------------------------------|---------|--------------------------------------|------------|
| COATING                                                                                            |                                | THIS DRAWING AND ITS CONTENTS ARE CONFIDENTIAL AND ARE NOT TO BE REPRODUCED, USED OR COPIED IN WHOLE OR IN PART OR DISCLOSED TO OTHERS EXCEPT AS AUTHORIZED BY SAMSON ROLL FORM PRODUCTS |         | SAMSON ROLL FORMED PRODUCTS |                                     |         |                                      |            |
| TEMPER WT. PER M/FT.                                                                               |                                |                                                                                                                                                                                          |         |                             | PH 847-965-6700<br>FAX 847-965-8950 |         | 6101 W OAKTON ST<br>SKOKIE, IL 60077 | <br>-<br>- |
| -TOLERANCES-<br>NOT INDICATED<br>.XXX ±.015                                                        | DRAWN BY: L.S.B. 9-13-12 DATE: |                                                                                                                                                                                          |         | SENSOR TUBE FRONT SECTION   |                                     |         |                                      |            |
| .XX ±.030<br>.X ±.060<br>FRACTIONAL ±1/32<br>ANGLES ±1°<br>STRAIGHTNESS.015"/FOOT<br>TWIST 1°/FOOT | CHECKED BY: DATE:              |                                                                                                                                                                                          |         | SIZE CUSTOMER<br>A          |                                     |         |                                      |            |
|                                                                                                    | DO NOT SCAL<br>THIS DRAWING    | SCALE: 1:1                                                                                                                                                                               | DRAWING | # S-                        | 2045                                | SHEET # |                                      | REV.       |