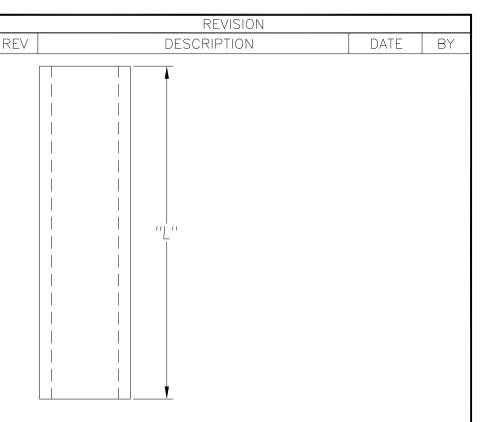

SEE PO FOR MATERIAL TYPE AND FINISH FOR LENGTH DIMENSION ("L"), SEE PURCHASE ORDER. LENGTH TOLERANCE:LESS THAN 60":  $\pm 1/16$ " LESS THAN 120":  $\pm 1/8$ ", 120" OR GREATER:  $\pm 1/4$ " MAXIMUM BURR NOT TO EXCEED 10% OF MAT'L THICKNESS WITH THE EXCEPTION OF CUT ENDS, WHICH MAY HAVE BURR EXCEEDING THIS AMOUNT. FINISHED PART MAY EXHIBIT TYPICAL ROLL FORMED END FLARE UP TO THREE INCHES FROM ENDS. PROFILE DIMENSIONS TO BE MEASURED 3" OR GREATER FROM CUT ENDS.