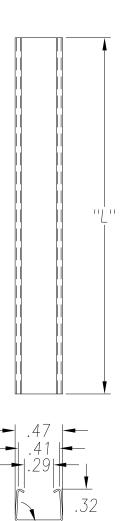

|     | REVISION    |      |    |  |  |  |  |  |  |
|-----|-------------|------|----|--|--|--|--|--|--|
| REV | DESCRIPTION | DATE | BY |  |  |  |  |  |  |

SEE PO FOR MATERIAL TYPE AND FINISH

FOR LENGTH DIMENSION ("L"), SEE PURCHASE ORDER.
LENGTH TOLERANCE:LESS THAN 60": ±1/16" LESS THAN 120": ±1/8", 120" OR GREATER: ± 1/4"
MAXIMUM BURR NOT TO EXCEED 10% OF MAT'L THICKNESS WITH THE EXCEPTION OF CUT ENDS, WHICH MAY HAVE BURR EXCEEDING THIS AMOUNT.

FINISHED PART MAY EXHIBIT TYPICAL ROLL FORMED END FLARE UP TO THREE INCHES FROM ENDS. PROFILE DIMENSIONS TO BE MEASURED 3" OR GREATER FROM CUT ENDS.

| MATERIAL                                               |                                                                                                                              | GAUGE 28 WID                                    |        | DTH        |           |          | FINISH |                  |  |      |
|--------------------------------------------------------|------------------------------------------------------------------------------------------------------------------------------|-------------------------------------------------|--------|------------|-----------|----------|--------|------------------|--|------|
| COATING                                                | THIS DRAWING AND ITS CONTENTS ARE CONFIDENTIAL AND ARE NOT TO BE REPRODUCED, USED OR COPIED IN WHOLE OR IN PART OR DISCLOSED |                                                 |        | _=         |           |          | FORMED | PRODUCTS         |  |      |
| WT. PER M/FT.  -TOLERANCES- NOT INDICATED .XXX ± .015  | DRAWN BY:                                                                                                                    | TO OTHERS EXCEPT AS AU<br>BY SAMSON ROLL FORM F |        | AUTHORIZED | )         |          |        | SKOKIE, IL 60077 |  | 1.   |
| .XX ±.030<br>.X ±.060<br>FRACTIONAL ±1/32              | CHECKED E                                                                                                                    | BY:                                             |        | DATE:      | SIZE<br>A | CUSTOMER |        |                  |  |      |
| ANGLES ±1°<br>STRAIGHTNESS.015''/FOOT<br>TWIST 1°/FOOT | DO NOT SC<br>THIS DRAW                                                                                                       | ALE SCAL                                        | E: 1:1 | DRAWING    | # S-      | 2042     | ,      | SHEET #          |  | REV. |