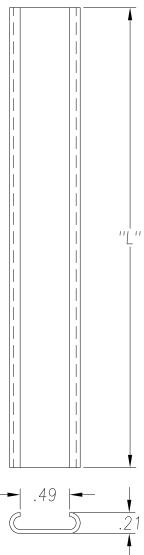

SEE PO FOR MATERIAL TYPE AND FINISH FOR LENGTH DIMENSION ("L"), SEE PURCHASE ORDER. LENGTH TOLERANCE:LESS THAN 60":  $\pm 1/16$ " LESS THAN 120":  $\pm 1/8$ ", 120" OR GREATER:  $\pm 1/4$ " MAXIMUM BURR NOT TO EXCEED 10% OF MAT'L THICKNESS WITH THE EXCEPTION OF CUT ENDS, WHICH MAY HAVE BURR EXCEEDING THIS AMOUNT. FINISHED PART MAY EXHIBIT TYPICAL ROLL FORMED END FLARE UP TO THREE INCHES FROM ENDS. PROFILE DIMENSIONS TO BE MEASURED 3" OR GREATER FROM CUT ENDS.

| MATERIAL                                                         | (          | GAUGE 19                                                                        | ١                                         | WIDTH                 |                               | FINISH  |                  |          |
|------------------------------------------------------------------|------------|---------------------------------------------------------------------------------|-------------------------------------------|-----------------------|-------------------------------|---------|------------------|----------|
| COATING  TEMPER                                                  |            | THIS DRAWING AND<br>ARE CONFIDENTIAL<br>TO BE REPRODUCED,<br>IN WHOLE OR IN PAR | AND ARE N<br>USED OR COF<br>RT OR DISCLOS | NOT PIED ==<br>SED == | SAMSON ROLL PH 847-965-6700   | S       | 6101 W OAKTON ST | <u> </u> |
| WT. PER M/FT.  -TOLERANCES- NOT INDICATED .XXX ±.015             |            |                                                                                 |                                           |                       | TITLE  ROUND EDGE "C" CHANNEL |         |                  |          |
| .X ±.060  FRACTIONAL ±1/32  ANGLES ±1°  STRAIGHTNESS.015"/FOOT D | CHECKED E  | BY:                                                                             | DATE:                                     | size<br>A             | CUSTOMER                      |         |                  |          |
|                                                                  | DO NOT SCA | ALE SCALE: 1:1                                                                  | DRAWI                                     | NG # S-               | 2040                          | SHEET # |                  | REV.     |