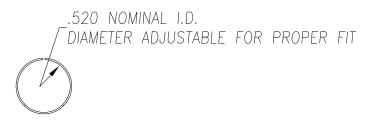

SEE PO FOR MATERIAL TYPE AND FINISH

FOR LENGTH DIMENSION ("L"), SEE PURCHASE ORDER.
LENGTH TOLERANCE:LESS THAN 60": ±1/16" LESS THAN 120": ±1/8", 120" OR GREATER: ± 1/4"
MAXIMUM BURR NOT TO EXCEED 10% OF MAT'L THICKNESS WITH THE EXCEPTION OF CUT ENDS, WHICH MAY HAVE BURR EXCEEDING THIS AMOUNT.

FINISHED PART MAY EXHIBIT TYPICAL ROLL FORMED END FLARE UP TO THREE INCHES FROM ENDS. PROFILE DIMENSIONS TO BE MEASURED 3" OR GREATER FROM CUT ENDS.

| MATERIAL                                    |                                | GAUGE 28                                                      |                                                                       | WIDTH                  |                |           |                             | FINISH |         |