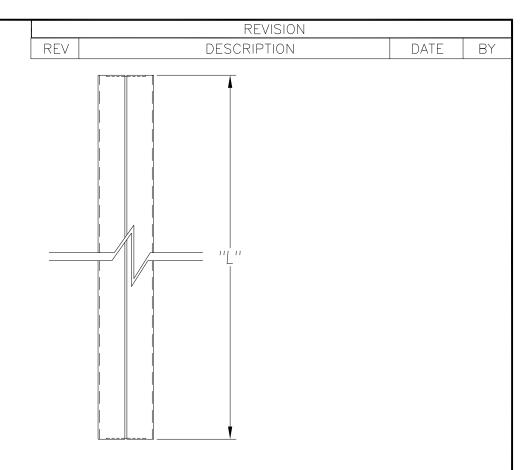

SEE PO FOR MATERIAL TYPE AND FINISH

FOR LENGTH DIMENSION ("L"), SEE PURCHASE ORDER.
LENGTH TOLERANCE:LESS THAN 60": ±1/16" LESS THAN 120": ±1/8", 120" OR GREATER: ± 1/4"
MAXIMUM BURR NOT TO EXCEED 10% OF MAT'L THICKNESS WITH THE EXCEPTION OF CUT ENDS, WHICH MAY HAVE BURR EXCEEDING THIS AMOUNT.

FINISHED PART MAY EXHIBIT TYPICAL ROLL FORMED END FLARE UP TO THREE INCHES FROM ENDS. PROFILE DIMENSIONS TO BE MEASURED 3" OR GREATER FROM CUT ENDS.

| MATERIAL                                    |                                | GAUGE 28                                                      |                                                                       | WIDTH                  |                |           |                             | FINISH |         |                                     |      |
|---------------------------------------------|--------------------------------|---------------------------------------------------------------|-----------------------------------------------------------------------|------------------------|----------------|-----------|-----------------------------|--------|---------|-------------------------------------|------|
| COATING                                     |                                | THIS DRAWING AND ITS CONTENTS<br>ARE CONFIDENTIAL AND ARE NOT |                                                                       |                        |                |           | S <u>amson</u> F            | ROLL   | FORMED  | PRODUCTS                            |      |
| TEMPER WT. PER M/FT.                        |                                | IN WH                                                         | E REPRODUCED, U<br>HOLE OR IN PART<br>THERS EXCEPT A<br>AMSON ROLL FO | OR DISCLO<br>AS AUTHOR | OSED<br>IZED   |           | PH 847-965-<br>FAX 847-965- |        | 5       | 6101 W OAKTON S<br>SKOKIE, IL 60077 |      |
| -TOLERANCES-<br>NOT INDICATED<br>.XXX ±.015 | DRAWN BY: L.S.B. 9-13-12 DATE: |                                                               |                                                                       |                        | BUTT SEAM TUBE |           |                             |        |         |                                     |      |
| .X ±.060<br>FRACTIONAL ±1/32<br>ANGLES ±1°  | CHECKED                        | BY:                                                           |                                                                       | DATE:                  |                | size<br>A | CUSTOMER                    |        |         |                                     |      |
|                                             | DO NOT SO<br>THIS DRAW         |                                                               | SCALE: 1:1                                                            | DRAW                   | ING ;          | # S-      | 2032                        | Š      | SHEET # |                                     | REV. |