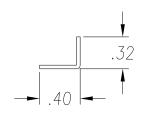

|     | REVISION    |      |    |  |  |  |
|-----|-------------|------|----|--|--|--|
| REV | DESCRIPTION | DATE | BY |  |  |  |
|     |             |      |    |  |  |  |

SEE PO FOR MATERIAL TYPE AND FINISH FOR LENGTH DIMENSION ("L"), SEE PURCHASE ORDER. LENGTH TOLERANCE:LESS THAN 60": ±1/16" LESS THAN 120": ±1/8", 120" OR GREATER: ± 1/4" MAXIMUM BURR NOT TO EXCEED 10% OF MAT'L THICKNESS WITH THE EXCEPTION OF CUT ENDS, WHICH MAY HAVE BURR EXCEEDING THIS AMOUNT. FINISHED PART MAY EXHIBIT TYPICAL ROLL FORMED END FLARE UP TO THREE INCHES FROM ENDS. PROFILE DIMENSIONS TO BE MEASURED 3" OR GREATER FROM CUT ENDS.

| MATERIAL                                                       |                                   | GAUGE    | 20                               | WID.      | TH        |                  | FINISH  |                  |      |
|----------------------------------------------------------------|-----------------------------------|----------|----------------------------------|-----------|-----------|------------------|---------|------------------|------|
| COATING                                                        |                                   |          | AWING AND ITS<br>NEIDENTIAL AND  |           |           | SAMSON ROLL      | FORMED  | PRODUCTS         |      |
| TEMPER                                                         |                                   | IN WHOLE | EPRODUCED, USED<br>OR IN PART OR | DISCLOSED | =         | PH 847-965-6700  |         | 6101 W OAKTON ST | <br> |
| WT. PER M/FT.                                                  |                                   |          | RS EXCEPT AS A<br>SON ROLL FORM  |           | 1         | FAX 847-965-8950 |         | SKOKIE, IL 60077 |      |
| NOT INDICATED<br>.XXX ±.015                                    | DRAWN BY:<br>L.S.B. 9-12-12 DATE: |          |                                  |           | ANGLE     |                  |         |                  |      |
| .X ±.060  FRACTIONAL ±1/32  ANGLES ±1°  STRAIGHTNESS.015"/F00T | CHECKED                           | BY:      |                                  | DATE:     | size<br>A | CUSTOMER         |         |                  |      |
|                                                                | DO NOT SO<br>THIS DRAW            |          | ALE: 1:1                         | DRAWING   | # S-      | 2021             | SHEET # |                  | REV. |