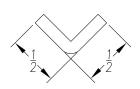

|     | REVISION    |      |    |
|-----|-------------|------|----|
| REV | DESCRIPTION | DATE | BY |

SEE PO FOR MATERIAL TYPE AND FINISH

FOR LENGTH DIMENSION ("L"), SEE PURCHASE ORDER.
LENGTH TOLERANCE:LESS THAN 60": ±1/16" LESS THAN 120": ±1/8", 120" OR GREATER: ± 1/4"
MAXIMUM BURR NOT TO EXCEED 10% OF MAT'L THICKNESS WITH THE EXCEPTION OF CUT ENDS,

WHICH MAY HAVE BURR EXCEEDING THIS AMOUNT.

FINISHED PART MAY EXHIBIT TYPICAL ROLL FORMED END FLARE UP TO THREE INCHES FROM ENDS. PROFILE DIMENSIONS TO BE MEASURED 3" OR GREATER FROM CUT ENDS.

| MATERIAL                                                                                          |                                | GAUGE 11 WIDT                                                                                                                                                                            |     | )TH    |                 | FINISH                             |         |                                      |                |
|---------------------------------------------------------------------------------------------------|--------------------------------|------------------------------------------------------------------------------------------------------------------------------------------------------------------------------------------|-----|--------|-----------------|------------------------------------|---------|--------------------------------------|----------------|
| COATING                                                                                           |                                | THIS DRAWING AND ITS CONTENTS ARE CONFIDENTIAL AND ARE NOT TO BE REPRODUCED, USED OR COPIED IN WHOLE OR IN PART OR DISCLOSED TO OTHERS EXCEPT AS AUTHORIZED BY SAMSON ROLL FORM PRODUCTS |     |        | SAMSON ROLL FOR |                                    | FORMED  | PRODUCTS                             |                |
| TEMPER WT. PER M/FT.                                                                              |                                |                                                                                                                                                                                          |     |        |                 | PH 847-965-670<br>FAX 847-965-8950 |         | 6101 W OAKTON ST<br>SKOKIE, IL 60077 | <u>—</u><br>Г. |
| -TOLERANCES-<br>NOT INDICATED<br>.XXX ±.015                                                       | DRAWN BY: L.S.B. 9-11-12 DATE: |                                                                                                                                                                                          |     | ANGLE  |                 |                                    |         |                                      |                |
| .XX ±.030<br>X ±.060<br>FRACTIONAL ±1/32<br>ANGLES ±1°<br>STRAIGHTNESS.015"/F00T<br>TWIST 1°/F00T | CHECKED B                      | Y:                                                                                                                                                                                       |     | ATE:   | size<br>A       | CUSTOMER                           |         |                                      |                |
|                                                                                                   | DO NOT SCA<br>THIS DRAWI       | ALE SCALE:                                                                                                                                                                               | 1:1 | RAWING | # S-            | 2004                               | SHEET # |                                      | REV.           |