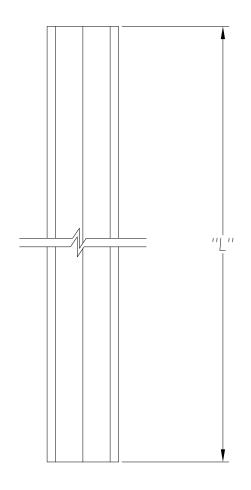

|     | REVISION    |      |    |
|-----|-------------|------|----|
| REV | DESCRIPTION | DATE | BY |

SEE PO FOR MATERIAL TYPE AND FINISH

FOR LENGTH DIMENSION ("L"), SEE PURCHASE ORDER.
LENGTH TOLERANCE:LESS THAN 60": ±1/16" LESS THAN 120": ±1/8", 120" OR GREATER: ± 1/4"
MAXIMUM BURR NOT TO EXCEED 10% OF MAT'L THICKNESS WITH THE EXCEPTION OF CUT ENDS,