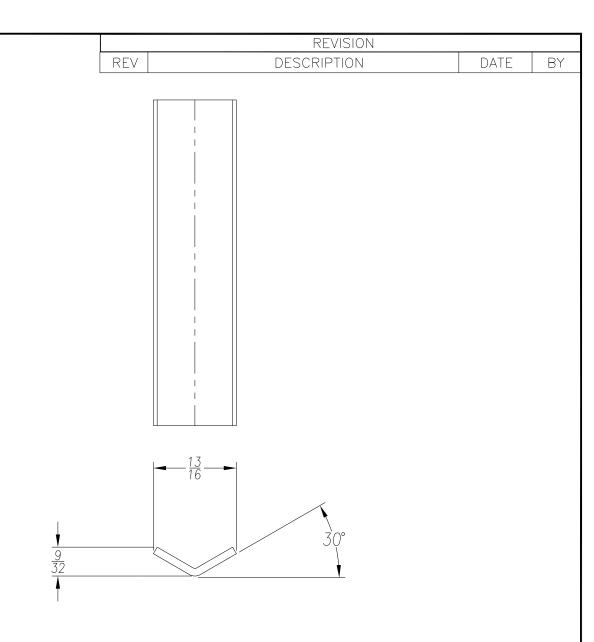

SEE PO FOR MATERIAL TYPE AND FINISH

FOR LENGTH DIMENSION ("L"), SEE PURCHASE ORDER.
LENGTH TOLERANCE:LESS THAN 60": ±1/16" LESS THAN 120": ±1/8", 120" OR GREATER: ± 1/4"
MAXIMUM BURR NOT TO EXCEED 10% OF MAT'L THICKNESS WITH THE EXCEPTION OF CUT ENDS, WHICH MAY HAVE BURR EXCEEDING THIS AMOUNT.

FINISHED PART MAY EXHIBIT TYPICAL ROLL FORMED END FLARE UP TO THREE INCHES FROM ENDS. PROFILE DIMENSIONS TO BE MEASURED 3" OR GREATER FROM CUT ENDS.

| MATERIAL                                    |                        | GAUGE 14 W                                                                                                                                                  |        | WIDTH                  | VIDTH                                         |         | FINISH                                      |      |  |
|---------------------------------------------|------------------------|-------------------------------------------------------------------------------------------------------------------------------------------------------------|--------|------------------------|-----------------------------------------------|---------|---------------------------------------------|------|--|
| COATING  TEMPER  WT. PER M/FT.              |                        | THIS DRAWING AND ITS CONTENTS ARE CONFIDENTIAL AND ARE NOT TO BE REPRODUCED, USED OR COPIED IN WHOLE OR IN PART OR DISCLOSED TO OTHERS EXCEPT AS AUTHORIZED |        | NOT<br>PIED —=<br>OSED | SAMSON ROLL  PH 847-965-6700 FAX 847-965-8950 | S       | PRODUCTS  6101 W OAKTON ST SKOKIE, IL 60077 | <br> |  |
| -TOLERANCES-<br>NOT INDICATED<br>.XXX ±.015 | I                      |                                                                                                                                                             |        |                        | ,                                             |         |                                             |      |  |
|                                             | CHECKED E              | BY:                                                                                                                                                         | DATE:  | SIZE<br>A              | CUSTOMER                                      |         |                                             |      |  |
|                                             | DO NOT SC<br>THIS DRAW | ALE SCALE: 1:                                                                                                                                               | 1 DRAW | ing #<br>S-            | 1996                                          | SHEET # |                                             | REV. |  |