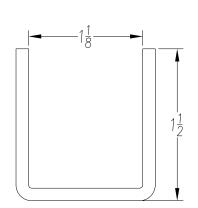

SEE PO FOR MATERIAL TYPE AND FINISH

FOR LENGTH DIMENSION ("L"), SEE PURCHASE ORDER.
LENGTH TOLERANCE:LESS THAN 60": ±1/16" LESS THAN 120": ±1/8", 120" OR GREATER: ± 1/4"
MAXIMUM BURR NOT TO EXCEED 10% OF MAT'L THICKNESS WITH THE EXCEPTION OF CUT ENDS, WHICH MAY HAVE BURR EXCEEDING THIS AMOUNT.

FINISHED PART MAY EXHIBIT TYPICAL ROLL FORMED END FLARE UP TO THREE INCHES FROM ENDS. PROFILE DIMENSIONS TO BE MEASURED 3" OR GREATER FROM CUT ENDS.

| MATERIAL                                                                                           | G,                                | auge<br>11                                                                                                                                                                               | WID     | TH                             |                             | FINISH  |  |          |
|----------------------------------------------------------------------------------------------------|-----------------------------------|------------------------------------------------------------------------------------------------------------------------------------------------------------------------------------------|---------|--------------------------------|-----------------------------|---------|--|----------|
| COATING                                                                                            |                                   | THIS DRAWING AND ITS CONTENTS ARE CONFIDENTIAL AND ARE NOT TO BE REPRODUCED, USED OR COPIED IN WHOLE OR IN PART OR DISCLOSED TO OTHERS EXCEPT AS AUTHORIZED BY SAMSON ROLL FORM PRODUCTS |         |                                | SAMSON ROLL FORMED PRODUCTS |         |  |          |
| WT. PER M/FT.                                                                                      |                                   |                                                                                                                                                                                          |         | PH 847-965-6<br>FAX 847-965-89 |                             |         |  | <u> </u> |
| -TOLERANCES-<br>NOT INDICATED<br>.XXX ±.015                                                        | DRAWN BY:<br>L.S.B. 9-11-12 DATE: |                                                                                                                                                                                          |         | ''U'' CHANNEL                  |                             |         |  |          |
| .XX ±.030<br>.X ±.060<br>FRACTIONAL ±1/32<br>ANGLES ±1°<br>STRAIGHTNESS.015"/FOOT<br>TWIST 1°/FOOT | CHECKED BY                        | ·                                                                                                                                                                                        | DATE:   | size<br>A                      | CUSTOMER                    |         |  |          |
|                                                                                                    | DO NOT SCAL<br>THIS DRAWIN        | SCALE: 1:1                                                                                                                                                                               | DRAWING | # S-                           | 1994                        | SHEET # |  | REV.     |