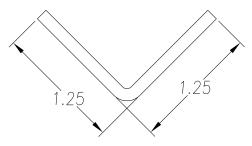

FINISHED PART MAY EXHIBIT TYPICAL ROLL FORMED END FLARE UP TO THREE INCHES FROM ENDS. PROFILE DIMENSIONS TO BE MEASURED 3" OR GREATER FROM CUT ENDS.

| MATERIAL                                                                                           |                                   | GAUGE 11                                                                                                                                                                                 |          | WIDTH     | IDTH                             |        |                 | FINISH                               |        |  |
|----------------------------------------------------------------------------------------------------|-----------------------------------|------------------------------------------------------------------------------------------------------------------------------------------------------------------------------------------|----------|-----------|----------------------------------|--------|-----------------|--------------------------------------|--------|--|
| COATING                                                                                            |                                   | THIS DRAWING AND ITS CONTENTS ARE CONFIDENTIAL AND ARE NOT TO BE REPRODUCED, USED OR COPIED IN WHOLE OR IN PART OR DISCLOSED TO OTHERS EXCEPT AS AUTHORIZED BY SAMSON ROLL FORM PRODUCTS |          |           | SAMSON                           | ROLL F | FORMED PRODUCTS |                                      |        |  |
| TEMPER WT. PER M/FT.                                                                               |                                   |                                                                                                                                                                                          |          |           | PH 847-965-67<br>FAX 847-965-895 |        | 5               | 6101 W OAKTON S'<br>SKOKIE, IL 60077 | <br>T. |  |
| -TOLERANCES-<br>NOT INDICATED<br>.XXX ±.015                                                        | DRAWN BY:<br>L.S.B. 9-11-12 DATE: |                                                                                                                                                                                          |          |           | ANGLE                            |        |                 |                                      |        |  |
| .XX ±.030<br>.X ±.060<br>FRACTIONAL ±1/32<br>ANGLES ±1°<br>STRAIGHTNESS.015"/FOOT<br>TWIST 1°/FOOT | CHECKED BY: DATE:                 |                                                                                                                                                                                          |          | SIZE<br>A | CUSTOMER                         |        |                 |                                      |        |  |
|                                                                                                    | DO NOT SCAI<br>THIS DRAWIN        | LE SCALE:                                                                                                                                                                                | 1:1 DRAW | ING # S-  | -1991                            | S      | HEET #          |                                      | REV.   |  |