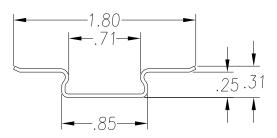

|     | REVISION    |      |    |
|-----|-------------|------|----|
| REV | DESCRIPTION | DATE | BY |

SEE PO FOR MATERIAL TYPE AND FINISH

FOR LENGTH DIMENSION ("L"), SEE PURCHASE ORDER.
LENGTH TOLERANCE:LESS THAN 60": ±1/16" LESS THAN 120": ±1/8", 120" OR GREATER: ± 1/4"
MAXIMUM BURR NOT TO EXCEED 10% OF MAT'L THICKNESS WITH THE EXCEPTION OF CUT ENDS, WHICH MAY HAVE BURR EXCEEDING THIS AMOUNT.

FINISHED PART MAY EXHIBIT TYPICAL ROLL FORMED END FLARE UP TO THREE INCHES FROM ENDS. PROFILE DIMENSIONS TO BE MEASURED 3" OR GREATER FROM CUT ENDS.

| MATERIAL                                                                                            |                                   | GAUGE 22 WID                                                                                                                                                                             |          | WIDTH     | )TH                               |         | FINISH                               |                |
|-----------------------------------------------------------------------------------------------------|-----------------------------------|------------------------------------------------------------------------------------------------------------------------------------------------------------------------------------------|----------|-----------|-----------------------------------|---------|--------------------------------------|----------------|
| COATING                                                                                             |                                   | THIS DRAWING AND ITS CONTENTS ARE CONFIDENTIAL AND ARE NOT TO BE REPRODUCED, USED OR COPIED IN WHOLE OR IN PART OR DISCLOSED TO OTHERS EXCEPT AS AUTHORIZED BY SAMSON ROLL FORM PRODUCTS |          | I         |                                   |         | PRODUCTS                             |                |
| TEMPER WT. PER M/FT.                                                                                |                                   |                                                                                                                                                                                          |          | SED ZED   | PH 847-965-670<br>FAX 847-965-895 | 0       | 6101 W OAKTON ST<br>SKOKIE, IL 60077 | <u>-</u><br>Г. |
| -TOLERANCES-<br>NOT INDICATED<br>.XXX ±.015                                                         | DRAWN BY:<br>L.S.B. 8-31-12 DATE: |                                                                                                                                                                                          |          |           | HAT CHANNEL                       |         |                                      |                |
| .XX ±.030<br>.X ±.060<br>FRACTIONAL ±1/32<br>ANGLES ±1°<br>STRAIGHTNESS.015''/FOOT<br>TWIST 1°/FOOT | CHECKED BY                        | :                                                                                                                                                                                        | DATE:    | SIZE<br>A | CUSTOMER                          |         |                                      |                |
|                                                                                                     | DO NOT SCAL<br>THIS DRAWIN        | E SCALE: 1                                                                                                                                                                               | :1 DRAWI | ng # S-   | 1985                              | SHEET # |                                      | REV.           |