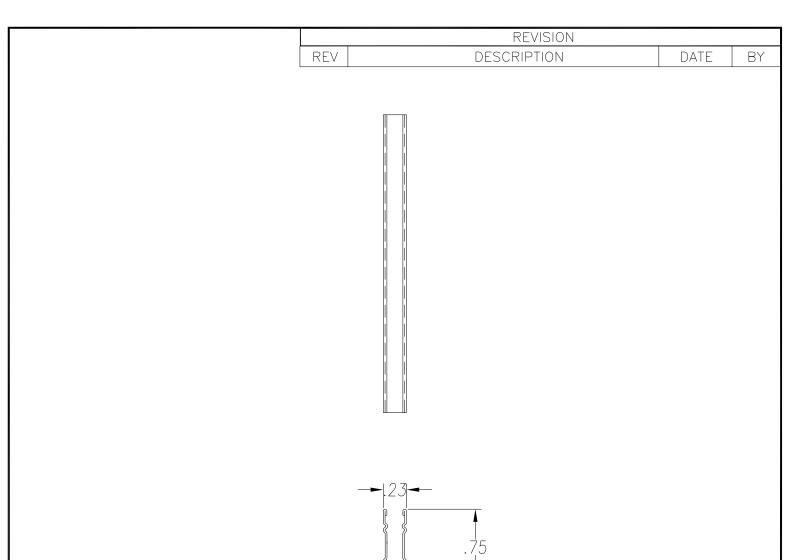

SEE PO FOR MATERIAL TYPE AND FINISH FOR LENGTH DIMENSION ("L"), SEE PURCHASE ORDER. LENGTH TOLERANCE:LESS THAN 60": ±1/16" LESS THAN 120": ±1/8", 120" OR GREATER: ± 1/4" MAXIMUM BURR NOT TO EXCEED 10% OF MAT'L THICKNESS WITH THE EXCEPTION OF CUT ENDS, WHICH MAY HAVE BURR EXCEEDING THIS AMOUNT. FINISHED PART MAY EXHIBIT TYPICAL ROLL FORMED END FLARE UP TO THREE INCHES FROM ENDS. PROFILE DIMENSIONS TO BE MEASURED 3" OR GREATER FROM CUT ENDS.

| MATERIAL                                                                                           |                                                                                                                                       | GAUGE 26                                                                                                                                                                                                                                                                                                                                                                                                                                                                                                                                                                                                                                                                                                                                                                                                                                                                                                                                                                                                                                                                                                                                                                                                                                                                                                                                                                                                                                                                                                                                                                                                                                                                                                                                                                                                                                                                                                                                                                                                                                                                                                                       |     |         | ΤΗ                                    |      | FINISH                     |      |      |
|----------------------------------------------------------------------------------------------------|---------------------------------------------------------------------------------------------------------------------------------------|--------------------------------------------------------------------------------------------------------------------------------------------------------------------------------------------------------------------------------------------------------------------------------------------------------------------------------------------------------------------------------------------------------------------------------------------------------------------------------------------------------------------------------------------------------------------------------------------------------------------------------------------------------------------------------------------------------------------------------------------------------------------------------------------------------------------------------------------------------------------------------------------------------------------------------------------------------------------------------------------------------------------------------------------------------------------------------------------------------------------------------------------------------------------------------------------------------------------------------------------------------------------------------------------------------------------------------------------------------------------------------------------------------------------------------------------------------------------------------------------------------------------------------------------------------------------------------------------------------------------------------------------------------------------------------------------------------------------------------------------------------------------------------------------------------------------------------------------------------------------------------------------------------------------------------------------------------------------------------------------------------------------------------------------------------------------------------------------------------------------------------|-----|---------|---------------------------------------|------|----------------------------|------|------|
| COATING                                                                                            | THIS DRAWING AND ITS CONTENTS<br>ARE CONFIDENTIAL AND ARE NOT<br>TO BE REPRODUCED, USED OR COPIED<br>IN WHOLE OR IN PART OR DISCLOSED |                                                                                                                                                                                                                                                                                                                                                                                                                                                                                                                                                                                                                                                                                                                                                                                                                                                                                                                                                                                                                                                                                                                                                                                                                                                                                                                                                                                                                                                                                                                                                                                                                                                                                                                                                                                                                                                                                                                                                                                                                                                                                                                                |     |         | S <u>AMSON ROLL</u><br>PH 847-965-670 |      | PRODUCTS  6101 W OAKTON ST | <br> |      |
| WT. PER M/FT.  -TOLERANCES- NOT INDICATED .XXX ± .015                                              | DRAWN BY:                                                                                                                             | CCEPT AS ALCOLL FORM IN COLL FORM IN COLL FORM IN COLUMN |     |         | FAX 847-965-8950 SKOKIE, IL 60077     |      |                            |      |      |
| .XX ±.030<br>.X ±.060<br>FRACTIONAL ±1/32<br>ANGLES ±1°<br>STRAIGHTNESS.015"/FOOT<br>TWIST 1°/FOOT | CHECKED BY: DATE:                                                                                                                     |                                                                                                                                                                                                                                                                                                                                                                                                                                                                                                                                                                                                                                                                                                                                                                                                                                                                                                                                                                                                                                                                                                                                                                                                                                                                                                                                                                                                                                                                                                                                                                                                                                                                                                                                                                                                                                                                                                                                                                                                                                                                                                                                |     |         | size customer<br>A                    |      |                            |      |      |
|                                                                                                    | DO NOT SC<br>THIS DRAW                                                                                                                | ALE SCALE:                                                                                                                                                                                                                                                                                                                                                                                                                                                                                                                                                                                                                                                                                                                                                                                                                                                                                                                                                                                                                                                                                                                                                                                                                                                                                                                                                                                                                                                                                                                                                                                                                                                                                                                                                                                                                                                                                                                                                                                                                                                                                                                     | 1:1 | DRAWING | # S-                                  | 1984 | SHEET #                    |      | REV. |