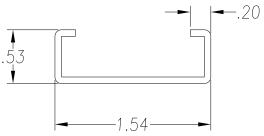

SEE PO FOR MATERIAL TYPE AND FINISH

FOR LENGTH DIMENSION ("L"), SEE PURCHASE ORDER.
LENGTH TOLERANCE:LESS THAN 60": ±1/16" LESS THAN 120": ±1/8", 120" OR GREATER: ± 1/4"
MAXIMUM BURR NOT TO EXCEED 10% OF MAT'L THICKNESS WITH THE EXCEPTION OF CUT ENDS, WHICH MAY HAVE BURR EXCEEDING THIS AMOUNT.

FINISHED PART MAY EXHIBIT TYPICAL ROLL FORMED END FLARE UP TO THREE INCHES FROM ENDS. PROFILE DIMENSIONS TO BE MEASURED 3" OR GREATER FROM CUT ENDS.

| MATERIAL                                                                                           |                                | GAUGE 16 WID                                                                                                                                                                             |          | IDTH      | )TH                                 |         | FINISH          |      |  |
|----------------------------------------------------------------------------------------------------|--------------------------------|------------------------------------------------------------------------------------------------------------------------------------------------------------------------------------------|----------|-----------|-------------------------------------|---------|-----------------|------|--|
| COATING                                                                                            |                                | THIS DRAWING AND ITS CONTENTS ARE CONFIDENTIAL AND ARE NOT TO BE REPRODUCED, USED OR COPIED IN WHOLE OR IN PART OR DISCLOSED TO OTHERS EXCEPT AS AUTHORIZED BY SAMSON ROLL FORM PRODUCTS |          |           | PH 847-965-6700<br>FAX 847-965-8950 |         | FORMED PRODUCTS |      |  |
| TEMPER WT. PER M/FT.                                                                               |                                |                                                                                                                                                                                          |          | ID<br>ID  |                                     |         |                 |      |  |
| -TOLERANCES-<br>NOT INDICATED<br>.XXX ±.015                                                        | DRAWN BY: L.S.B. 8-31-12 DATE: |                                                                                                                                                                                          |          |           | "U" CHANNEL                         |         |                 |      |  |
| .XX ±.030<br>.X ±.060<br>FRACTIONAL ±1/32<br>ANGLES ±1°<br>STRAIGHTNESS.015"/FOOT<br>TWIST 1°/FOOT | CHECKED B                      | Y:                                                                                                                                                                                       | DATE:    | size<br>A | CUSTOMER                            |         |                 |      |  |
|                                                                                                    | DO NOT SCA<br>THIS DRAW!!      | NG SCALE: 1:                                                                                                                                                                             | 1 DRAWIN | g #S-     | 1983                                | SHEET # |                 | REV. |  |