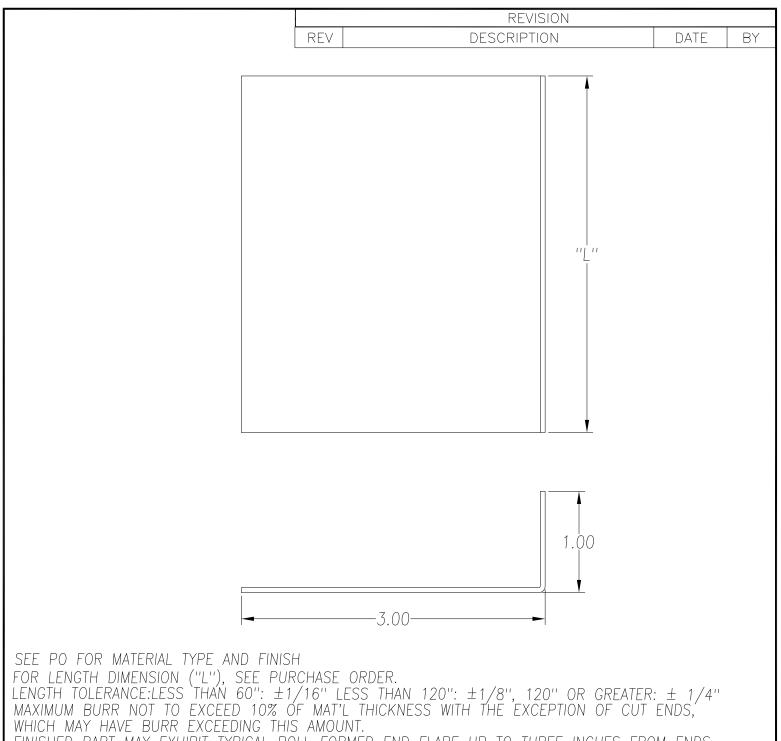

FINISHED PART MAY EXHIBIT TYPICAL ROLL FORMED END FLARE UP TO THREE INCHES FROM ENDS. PROFILE DIMENSIONS TO BE MEASURED 3" OR GREATER FROM CUT ENDS.

| MATERIAL                                                                                                    |                                | GAUGE 18                                                                                                                                                                                                |         | WIDT      | ГН                          |                                     | FINISH  |                                      |                    |
|-------------------------------------------------------------------------------------------------------------|--------------------------------|---------------------------------------------------------------------------------------------------------------------------------------------------------------------------------------------------------|---------|-----------|-----------------------------|-------------------------------------|---------|--------------------------------------|--------------------|
| COATING                                                                                                     |                                | THIS DRAWING AND ITS CONTENTS<br>ARE CONFIDENTIAL AND ARE NOT<br>TO BE REPRODUCED, USED OR COPIED<br>IN WHOLE OR IN PART OR DISCLOSED<br>TO OTHERS EXCEPT AS AUTHORIZED<br>BY SAMSON ROLL FORM PRODUCTS |         |           | SAMSON ROLL FORMED PRODUCTS |                                     |         |                                      |                    |
| TEMPER WT. PER M/FT.                                                                                        |                                |                                                                                                                                                                                                         |         |           |                             | PH 847-965-6700<br>FAX 847-965-8950 |         | 6101 W OAKTON ST<br>SKOKIE, IL 60077 | <u>-</u><br>-<br>- |
| -TOLERANCES- NOT INDICATED .XXX ±.015 .XX ±.030 .X ±.060 FRACTIONAL ±1/32 ANGLES ±1° STRAIGHTNESS.015"/FOOT | DRAWN BY: L.S.B. 8-31-12 DATE: |                                                                                                                                                                                                         |         |           |                             | ANGLE                               |         |                                      |                    |
|                                                                                                             | CHECKED BY: DATE:              |                                                                                                                                                                                                         |         | size<br>A | CUSTOMER                    |                                     |         |                                      |                    |
|                                                                                                             | DO NOT SCA<br>THIS DRAWI       | ALE SCALE:                                                                                                                                                                                              | 1:1 DRA | WING      | # S-                        | 1964                                | SHEET # |                                      | REV.               |