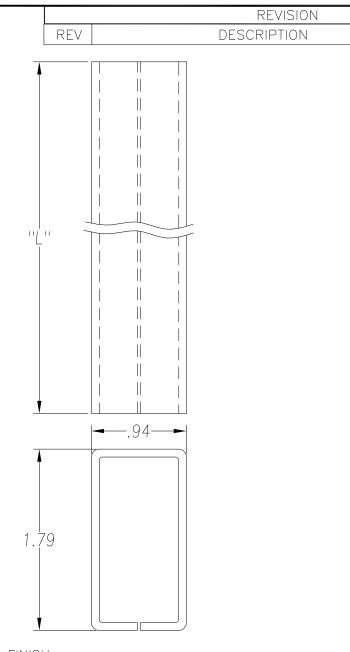

DATE

BY

SEE PO FOR MATERIAL TYPE AND FINISH FOR LENGTH DIMENSION ("L"), SEE PURCHASE ORDER. LENGTH TOLERANCE:LESS THAN 60": ±1/16" LESS THAN 120": ±1/8", 120" OR GREATER: ± 1/4" MAXIMUM BURR NOT TO EXCEED 10% OF MAT'L THICKNESS WITH THE EXCEPTION OF CUT ENDS, WHICH MAY HAVE BURR EXCEEDING THIS AMOUNT. FINISHED PART MAY EXHIBIT TYPICAL ROLL FORMED END FLARE UP TO THREE INCHES FROM ENDS. PROFILE DIMENSIONS TO BE MEASURED 3" OR GREATER FROM CUT ENDS.

| MATERIAL                                                                                           |                                | GAUGE 14                                                                                                                      |     | WID.    | WIDTH                       |                                     | FINISH  |                                      |                |
|----------------------------------------------------------------------------------------------------|--------------------------------|-------------------------------------------------------------------------------------------------------------------------------|-----|---------|-----------------------------|-------------------------------------|---------|--------------------------------------|----------------|
| COATING                                                                                            |                                | THIS DRAWING AND ITS CONTENTS ARE CONFIDENTIAL AND ARE NOT                                                                    |     |         | SAMSON ROLL FORMED PRODUCTS |                                     |         |                                      |                |
| TEMPER WT. PER M/FT.                                                                               |                                | TO BE REPRODUCED, USED OR COPIED IN WHOLE OR IN PART OR DISCLOSED TO OTHERS EXCEPT AS AUTHORIZED BY SAMSON ROLL FORM PRODUCTS |     |         |                             | PH 847-965-6700<br>FAX 847-965-8950 |         | 6101 W OAKTON ST<br>SKOKIE, IL 60077 | <u>-</u><br>Г. |
| -TOLERANCES-<br>NOT INDICATED<br>.XXX ±.015                                                        | DRAWN BY: L.S.B. 8-30-12 DATE: |                                                                                                                               |     |         | ''BOX'' CHANNEL             |                                     |         |                                      |                |
| .XX ±.030<br>.X ±.060<br>FRACTIONAL ±1/32<br>ANGLES ±1°<br>STRAIGHTNESS.015"/FOOT<br>TWIST 1°/FOOT | CHECKED BY: DATE:              |                                                                                                                               |     |         | SIZE CUSTOMER<br>A          |                                     |         |                                      |                |
|                                                                                                    | DO NOT SCA<br>THIS DRAWI       | ALE SCALE:<br>NG                                                                                                              | 1:1 | DRAWING | # S-                        | 1961                                | SHEET # |                                      | REV.           |