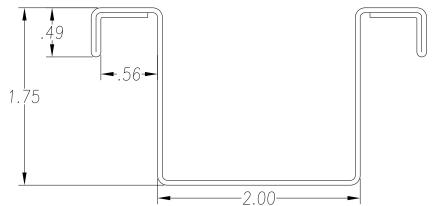

SEE PO FOR MATERIAL TYPE AND FINISH

FOR LENGTH DIMENSION ("L"), SEE PURCHASE ORDER. LENGTH TOLERANCE:LESS THAN 60":  $\pm 1/16$ " LESS THAN 120":  $\pm 1/8$ ", 120" OR GREATER:  $\pm 1/4$ " MAXIMUM BURR NOT TO EXCEED 10% OF MAT'L THICKNESS WITH THE EXCEPTION OF CUT ENDS, WHICH MAY HAVE BURR EXCEEDING THIS AMOUNT.

FINISHED PART MAY EXHIBIT TYPICAL ROLL FORMED END FLARE UP TO THREE INCHES FROM ENDS. PROFILE DIMENSIONS TO BE MEASURED 3" OR GREATER FROM CUT ENDS.

| MATERIAL                                                                                           |                                | GAUGE 18                                                                                                                      |     | WID <sup>-</sup> | WIDTH                           |                                     | FINISH  |                                      |                    |
|----------------------------------------------------------------------------------------------------|--------------------------------|-------------------------------------------------------------------------------------------------------------------------------|-----|------------------|---------------------------------|-------------------------------------|---------|--------------------------------------|--------------------|
| COATING                                                                                            |                                | THIS DRAWING AND ITS CONTENTS ARE CONFIDENTIAL AND ARE NOT                                                                    |     |                  | SAMSON ROLL FORMED PRODUCTS     |                                     |         |                                      |                    |
| TEMPER WT. PER M/FT.                                                                               |                                | TO BE REPRODUCED, USED OR COPIED IN WHOLE OR IN PART OR DISCLOSED TO OTHERS EXCEPT AS AUTHORIZED BY SAMSON ROLL FORM PRODUCTS |     |                  |                                 | PH 847-965-6700<br>FAX 847-965-8950 |         | 6101 W OAKTON ST<br>SKOKIE, IL 60077 | <u>-</u><br><br>Г. |
| -TOLERANCES-<br>NOT INDICATED<br>.XXX ±.015                                                        | DRAWN BY: L.S.B. 8-30-12 DATE: |                                                                                                                               |     |                  | HAT CHANNEL WITH HEMMED RETURNS |                                     |         |                                      |                    |
| .XX ±.030<br>.X ±.060<br>FRACTIONAL ±1/32<br>ANGLES ±1°<br>STRAIGHTNESS.015"/FOOT<br>TWIST 1°/FOOT | CHECKED BY: DATE:              |                                                                                                                               |     |                  | SIZE CUSTOMER A                 |                                     |         |                                      |                    |
|                                                                                                    | DO NOT SC<br>THIS DRAW         | ALE SCALE:                                                                                                                    | 1:1 | DRAWING          | # S-                            | 1960                                | SHEET # |                                      | REV.               |