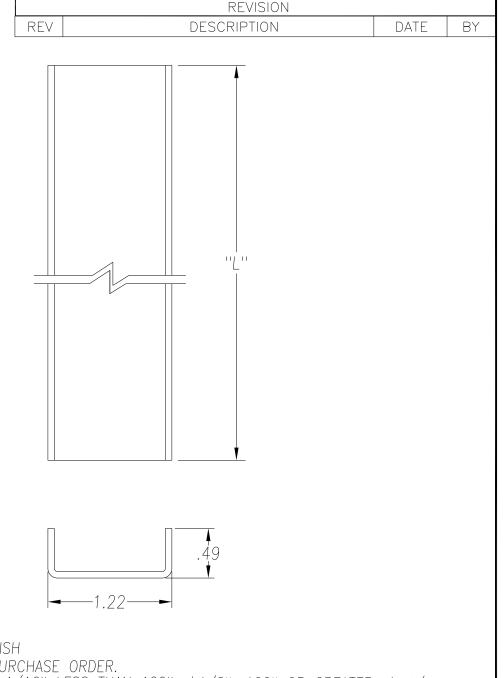

SEE PO FOR MATERIAL TYPE AND FINISH FOR LENGTH DIMENSION ("L"), SEE PURCHASE ORDER. LENGTH TOLERANCE:LESS THAN 60": ±1/16" LESS THAN 120": ±1/8", 120" OR GREATER: ± 1/4" MAXIMUM BURR NOT TO EXCEED 10% OF MAT'L THICKNESS WITH THE EXCEPTION OF CUT ENDS, WHICH MAY HAVE BURR EXCEEDING THIS AMOUNT. FINISHED PART MAY EXHIBIT TYPICAL ROLL FORMED END FLARE UP TO THREE INCHES FROM ENDS. PROFILE DIMENSIONS TO BE MEASURED 3" OR GREATER FROM CUT ENDS.

| MATERIAL                 | (                              | GAUGE 16                                                                                                                                                                                 | W        | /IDTH          |                                     | FINISH  |                                      |          |  |
|--------------------------|--------------------------------|------------------------------------------------------------------------------------------------------------------------------------------------------------------------------------------|----------|----------------|-------------------------------------|---------|--------------------------------------|----------|--|
| COATING                  |                                | THIS DRAWING AND ITS CONTENTS ARE CONFIDENTIAL AND ARE NOT TO BE REPRODUCED, USED OR COPIED IN WHOLE OR IN PART OR DISCLOSED TO OTHERS EXCEPT AS AUTHORIZED BY SAMSON ROLL FORM PRODUCTS |          | I              | SAMSON ROLL FORMED PRODUCTS         |         |                                      |          |  |
| TEMPER WT. PER M/FT.     |                                |                                                                                                                                                                                          |          | ED ==<br>ED ED | PH 847–965–6700<br>FAX 847–965–8950 |         | 6101 W OAKTON ST<br>SKOKIE, IL 60077 | <u> </u> |  |
| NOT INDICATED .XXX ±.015 | DRAWN BY: L.S.B. 8-30-12 DATE: |                                                                                                                                                                                          |          |                | ''U'' CHANNEL                       |         |                                      |          |  |
|                          | CHECKED B                      | SY:                                                                                                                                                                                      | DATE:    | size<br>A      | CUSTOMER                            |         |                                      |          |  |
|                          | DO NOT SCA<br>THIS DRAWI       | ALE SCALE: 1:                                                                                                                                                                            | 1 DRAWIN | ig # S-        | 1952                                | SHEET # |                                      | REV.     |  |