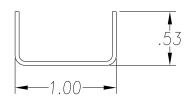

FINISHED PART MAY EXHIBIT TYPICAL ROLL FORMED END FLARE UP TO THREE INCHES FROM ENDS. PROFILE DIMENSIONS TO BE MEASURED 3" OR GREATER FROM CUT ENDS.

| MATERIAL                                                                                           |                                | GAUGE 20                                                                                                                                                                                 |     | WID       | WIDTH                       |                                     | FINISH  |                                      |                |
|----------------------------------------------------------------------------------------------------|--------------------------------|------------------------------------------------------------------------------------------------------------------------------------------------------------------------------------------|-----|-----------|-----------------------------|-------------------------------------|---------|--------------------------------------|----------------|
| COATING                                                                                            |                                | THIS DRAWING AND ITS CONTENTS ARE CONFIDENTIAL AND ARE NOT TO BE REPRODUCED, USED OR COPIED IN WHOLE OR IN PART OR DISCLOSED TO OTHERS EXCEPT AS AUTHORIZED BY SAMSON ROLL FORM PRODUCTS |     |           | SAMSON ROLL FORMED PRODUCTS |                                     |         |                                      |                |
| TEMPER WT. PER M/FT.                                                                               |                                |                                                                                                                                                                                          |     |           |                             | PH 847-965-6700<br>FAX 847-965-8950 |         | 6101 W OAKTON ST<br>SKOKIE, IL 60077 | <u>-</u><br>Г. |
| NOT INDICATED .XXX ±.015                                                                           | DRAWN BY: L.S.B. 8-27-12 DATE: |                                                                                                                                                                                          |     |           | ''U'' CHANNEL               |                                     |         |                                      |                |
| .XX ±.030<br>.X ±.060<br>FRACTIONAL ±1/32<br>ANGLES ±1°<br>STRAIGHTNESS.015"/FOOT<br>TWIST 1°/FOOT | CHECKED BY: DATE:              |                                                                                                                                                                                          |     | size<br>A | CUSTOMER                    |                                     |         |                                      |                |
|                                                                                                    | DO NOT SC<br>THIS DRAW         | ALE SCALE:                                                                                                                                                                               | 1:1 | DRAWING   | # S-                        | 1936                                | SHEET # |                                      | REV.           |