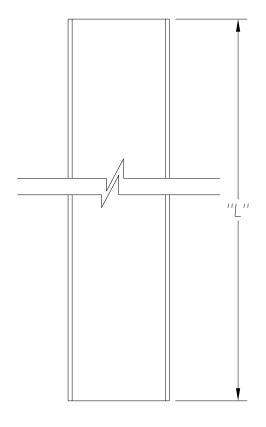

SEE PO FOR MATERIAL TYPE AND FINISH

FOR LENGTH DIMENSION ("L"), SEE PURCHASE ORDER.
LENGTH TOLERANCE:LESS THAN 60": ±1/16" LESS THAN 120": ±1/8", 120" OR GREATER: ± 1/4"
MAXIMUM BURR NOT TO EXCEED 10% OF MAT'L THICKNESS WITH THE EXCEPTION OF CUT ENDS, WHICH MAY HAVE BURR EXCEEDING THIS AMOUNT.

FINISHED PART MAY EXHIBIT TYPICAL ROLL FORMED END FLARE UP TO THREE INCHES FROM ENDS. PROFILE DIMENSIONS TO BE MEASURED 3" OR GREATER FROM CUT ENDS.

| MATERIAL                                                                                           |                                | GAUGE 20                                                                                                                                                                                 |     | WID       | WIDTH                       |                                     | FINISH  |                                      |                |
|----------------------------------------------------------------------------------------------------|--------------------------------|------------------------------------------------------------------------------------------------------------------------------------------------------------------------------------------|-----|-----------|-----------------------------|-------------------------------------|---------|--------------------------------------|----------------|
| COATING                                                                                            |                                | THIS DRAWING AND ITS CONTENTS ARE CONFIDENTIAL AND ARE NOT TO BE REPRODUCED, USED OR COPIED IN WHOLE OR IN PART OR DISCLOSED TO OTHERS EXCEPT AS AUTHORIZED BY SAMSON ROLL FORM PRODUCTS |     |           | SAMSON ROLL FORMED PRODUCTS |                                     |         |                                      |                |
| TEMPER WT. PER M/FT.                                                                               |                                |                                                                                                                                                                                          |     |           |                             | PH 847-965-6700<br>FAX 847-965-8950 |         | 6101 W OAKTON ST<br>SKOKIE, IL 60077 | <u>-</u><br>Г. |
| NOT INDICATED .XXX ±.015                                                                           | DRAWN BY: L.S.B. 8-27-12 DATE: |                                                                                                                                                                                          |     |           | ''U'' CHANNEL               |                                     |         |                                      |                |
| .XX ±.030<br>.X ±.060<br>FRACTIONAL ±1/32<br>ANGLES ±1°<br>STRAIGHTNESS.015"/FOOT<br>TWIST 1°/FOOT | CHECKED BY: DATE:              |                                                                                                                                                                                          |     | size<br>A | CUSTOMER                    |                                     |         |                                      |                |
|                                                                                                    | DO NOT SC<br>THIS DRAW         | ALE SCALE:                                                                                                                                                                               | 1:1 | DRAWING   | # S-                        | 1936                                | SHEET # |                                      | REV.           |