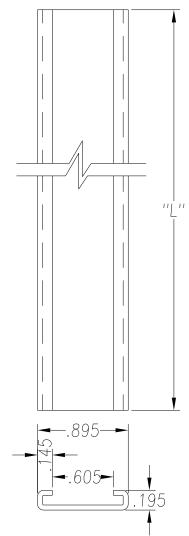

| REVISION |             |      |    |  |  |  |  |  |
|----------|-------------|------|----|--|--|--|--|--|
| REV      | DESCRIPTION | DATE | BY |  |  |  |  |  |

SEE PO FOR MATERIAL TYPE AND FINISH

FOR LENGTH DIMENSION ("L"), SEE PURCHASE ORDER.
LENGTH TOLERANCE:LESS THAN 60": ±1/16" LESS THAN 120": ±1/8", 120" OR GREATER: ± 1/4"
MAXIMUM BURR NOT TO EXCEED 10% OF MAT'L THICKNESS WITH THE EXCEPTION OF CUT ENDS, WHICH MAY HAVE BURR EXCEEDING THIS AMOUNT.

FINISHED PART MAY EXHIBIT TYPICAL ROLL FORMED END FLARE UP TO THREE INCHES FROM ENDS. PROFILE DIMENSIONS TO BE MEASURED 3" OR GREATER FROM CUT ENDS.

| MATERIAL                                               | C                         | GAUGE 18 WID                                                                                                                                                                             |     | )TH     |                             | FINISH                              |         |                                      |                         |
|--------------------------------------------------------|---------------------------|------------------------------------------------------------------------------------------------------------------------------------------------------------------------------------------|-----|---------|-----------------------------|-------------------------------------|---------|--------------------------------------|-------------------------|
| COATING                                                |                           | THIS DRAWING AND ITS CONTENTS ARE CONFIDENTIAL AND ARE NOT TO BE REPRODUCED, USED OR COPIED IN WHOLE OR IN PART OR DISCLOSED TO OTHERS EXCEPT AS AUTHORIZED BY SAMSON ROLL FORM PRODUCTS |     |         | SAMSON ROLL FORMED PRODUCTS |                                     |         |                                      |                         |
| TEMPER WT. PER M/FT.                                   | ]<br>                     |                                                                                                                                                                                          |     |         |                             | PH 847-965-6700<br>FAX 847-965-8950 |         | 6101 W OAKTON ST<br>SKOKIE, IL 60077 | <u>-</u><br>-<br>-<br>· |
| -TOLERANCES-<br>NOT INDICATED<br>.XXX ±.015            | DRAWN BY:                 | L.S.B. 8-27-12 DATE:                                                                                                                                                                     |     |         | "C" CHANNEL                 |                                     |         |                                      |                         |
| .X ±.060<br>FRACTIONAL ±1/32                           | CHECKED B                 | Y:                                                                                                                                                                                       |     | ATE:    | size<br>A                   | CUSTOMER                            |         |                                      |                         |
| ANGLES ±1°<br>STRAIGHTNESS.015''/FOOT<br>TWIST 1°/FOOT | DO NOT SCA<br>THIS DRAWII | NG SCALE:                                                                                                                                                                                | 1:1 | DRAWING | # S-                        | 1932                                | SHEET # |                                      | REV.                    |