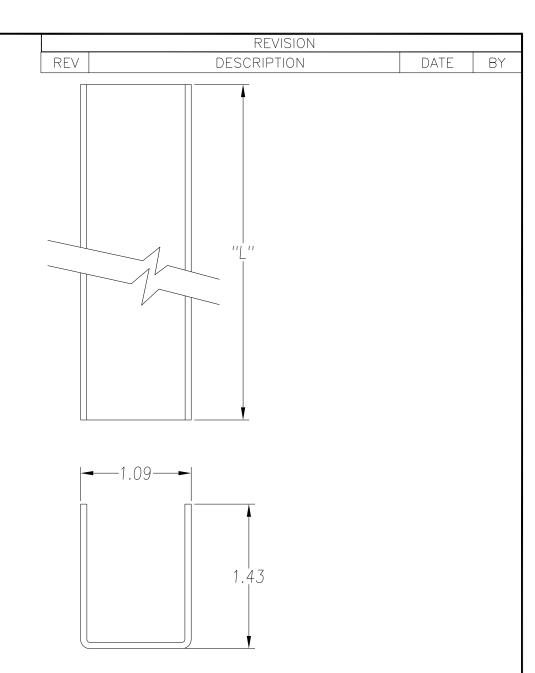

SEE PO FOR MATERIAL TYPE AND FINISH

FOR LENGTH DIMENSION ("L"), SEE PURCHASE ORDER.
LENGTH TOLERANCE:LESS THAN 60": ±1/16" LESS THAN 120": ±1/8", 120" OR GREATER: ± 1/4"
MAXIMUM BURR NOT TO EXCEED 10% OF MAT'L THICKNESS WITH THE EXCEPTION OF CUT ENDS, WHICH MAY HAVE BURR EXCEEDING THIS AMOUNT.

FINISHED PART MAY EXHIBIT TYPICAL ROLL FORMED END FLARE UP TO THREE INCHES FROM ENDS. PROFILE DIMENSIONS TO BE MEASURED 3" OR GREATER FROM CUT ENDS.

| MATERIAL                 |                                | GAUGE 16                                                                                                                                                                                 |          | WIDTH      |                                     | FINISH  |                                      |                    |  |
|--------------------------|--------------------------------|------------------------------------------------------------------------------------------------------------------------------------------------------------------------------------------|----------|------------|-------------------------------------|---------|--------------------------------------|--------------------|--|
| COATING                  |                                | THIS DRAWING AND ITS CONTENTS ARE CONFIDENTIAL AND ARE NOT TO BE REPRODUCED, USED OR COPIED IN WHOLE OR IN PART OR DISCLOSED TO OTHERS EXCEPT AS AUTHORIZED BY SAMSON ROLL FORM PRODUCTS |          |            | SAMSON ROLL FORMED PRODUCTS         |         |                                      |                    |  |
| TEMPER WT. PER M/FT.     |                                |                                                                                                                                                                                          |          |            | PH 847-965-6700<br>FAX 847-965-8950 |         | 6101 W OAKTON ST<br>SKOKIE, IL 60077 | <u>-</u><br>-<br>- |  |
| NOT INDICATED .XXX ±.015 | DRAWN BY: L.S.B. 8-22-12 DATE: |                                                                                                                                                                                          |          | P          | PATIO DOOR STIFFENER "U" CHANNEL    |         |                                      |                    |  |
|                          | CHECKED BY: DATE:              |                                                                                                                                                                                          |          | size<br>A  | A                                   |         |                                      |                    |  |
|                          | DO NOT SCA<br>THIS DRAWIN      | LE SCALE: 1                                                                                                                                                                              | :1 DRAWI | ng #<br>S- | 1919                                | SHEET # |                                      | REV.               |  |