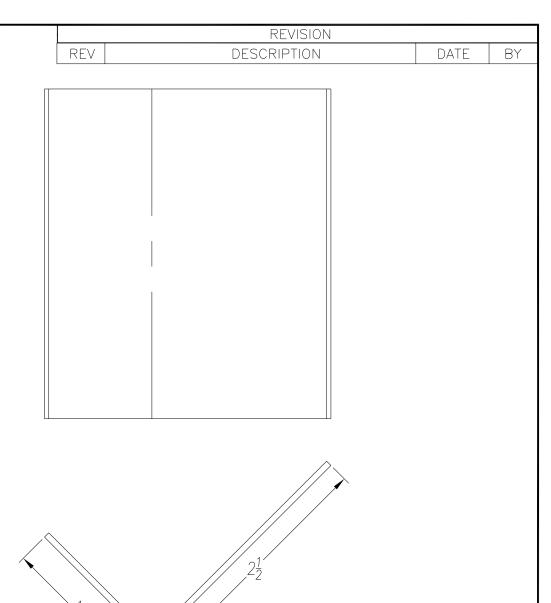

SEE PO FOR MATERIAL TYPE AND FINISH

FOR LENGTH DIMENSION ("L"), SEE PURCHASE ORDER.
LENGTH TOLERANCE:LESS THAN 60": ±1/16" LESS THAN 120": ±1/8", 120" OR GREATER: ± 1/4"
MAXIMUM BURR NOT TO EXCEED 10% OF MAT'L THICKNESS WITH THE EXCEPTION OF CUT ENDS, WHICH MAY HAVE BURR EXCEEDING THIS AMOUNT.

FINISHED PART MAY EXHIBIT TYPICAL ROLL FORMED END FLARE UP TO THREE INCHES FROM ENDS. PROFILE DIMENSIONS TO BE MEASURED 3" OR GREATER FROM CUT ENDS.

| MATERIAL                                                                                           |                                   | GAUGE 16                                                                                                                                                                                 |     | WID       | WIDTH                       |                                     | FINISH  |                                      |                |
|----------------------------------------------------------------------------------------------------|-----------------------------------|------------------------------------------------------------------------------------------------------------------------------------------------------------------------------------------|-----|-----------|-----------------------------|-------------------------------------|---------|--------------------------------------|----------------|
| COATING                                                                                            |                                   | THIS DRAWING AND ITS CONTENTS ARE CONFIDENTIAL AND ARE NOT TO BE REPRODUCED, USED OR COPIED IN WHOLE OR IN PART OR DISCLOSED TO OTHERS EXCEPT AS AUTHORIZED BY SAMSON ROLL FORM PRODUCTS |     |           | SAMSON ROLL FORMED PRODUCTS |                                     |         |                                      |                |
| TEMPER WT. PER M/FT.                                                                               |                                   |                                                                                                                                                                                          |     |           | 1                           | PH 847-965-6700<br>FAX 847-965-8950 |         | 6101 W OAKTON ST<br>SKOKIE, IL 60077 | <u>-</u><br>Г. |
| NOT INDICATED .XXX ±.015                                                                           | DRAWN BY:<br>L.S.B. 8-20-12 DATE: |                                                                                                                                                                                          |     |           |                             | ANGLE                               |         |                                      |                |
| .XX ±.030<br>.X ±.060<br>FRACTIONAL ±1/32<br>ANGLES ±1°<br>STRAIGHTNESS.015"/FOOT<br>TWIST 1°/FOOT | CHECKED BY: DATE:                 |                                                                                                                                                                                          |     | SIZE<br>A | CUSTOMER                    |                                     |         |                                      |                |
|                                                                                                    | DO NOT SC<br>THIS DRAW            | ALE SCALE:                                                                                                                                                                               | 1:1 | DRAWING   | # S-                        | 1887                                | SHEET # |                                      | REV.           |