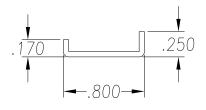

FINISHED PART MAY EXHIBIT TYPICAL ROLL FORMED END FLARE UP TO THREE INCHES FROM ENDS. PROFILE DIMENSIONS TO BE MEASURED 3" OR GREATER FROM CUT ENDS.

| MATERIAL                                                                                           |                                   | GAUGE 18                                                                                                                                                                                 |     | WID <sup>-</sup> | WIDTH                       |                                    | FINISH  |                                      |                |
|----------------------------------------------------------------------------------------------------|-----------------------------------|------------------------------------------------------------------------------------------------------------------------------------------------------------------------------------------|-----|------------------|-----------------------------|------------------------------------|---------|--------------------------------------|----------------|
| COATING                                                                                            |                                   | THIS DRAWING AND ITS CONTENTS ARE CONFIDENTIAL AND ARE NOT TO BE REPRODUCED, USED OR COPIED IN WHOLE OR IN PART OR DISCLOSED TO OTHERS EXCEPT AS AUTHORIZED BY SAMSON ROLL FORM PRODUCTS |     |                  | SAMSON ROLL FORMED PRODUCTS |                                    |         |                                      |                |
| TEMPER WT. PER M/FT.                                                                               |                                   |                                                                                                                                                                                          |     |                  |                             | PH 847-965-670<br>FAX 847-965-8950 |         | 6101 W OAKTON ST<br>SKOKIE, IL 60077 | <u>-</u><br>Г. |
| -TOLERANCES-<br>NOT INDICATED<br>.XXX ±.015                                                        | DRAWN BY:<br>L.S.B. 8-20-12 DATE: |                                                                                                                                                                                          |     |                  | ''J'' CHANNEL               |                                    |         |                                      |                |
| .XX ±.030<br>.X ±.060<br>FRACTIONAL ±1/32<br>ANGLES ±1°<br>STRAIGHTNESS.015"/FOOT<br>TWIST 1°/FOOT | CHECKED BY: DATE:                 |                                                                                                                                                                                          |     |                  | size<br>A                   | CUSTOMER                           |         |                                      |                |
|                                                                                                    | DO NOT SCA<br>THIS DRAWII         | NG SCALE:                                                                                                                                                                                | 1:1 | DRAWING          | # S-                        | 1879                               | SHEET # |                                      | REV.           |