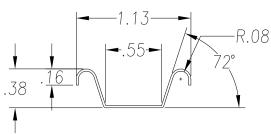

SEE PO FOR MATERIAL TYPE AND FINISH FOR LENGTH DIMENSION ("L"), SEE PURCHASE ORDER. LENGTH TOLERANCE:LESS THAN 60":  $\pm 1/16$ " LESS THAN 120":  $\pm 1/8$ ", 120" OR GREATER:  $\pm 1/4$ " MAXIMUM BURR NOT TO EXCEED 10% OF MAT'L THICKNESS WITH THE EXCEPTION OF CUT ENDS, WHICH MAY HAVE BURR EXCEEDING THIS AMOUNT. FINISHED PART MAY EXHIBIT TYPICAL ROLL FORMED END FLARE UP TO THREE INCHES FROM ENDS. PROFILE DIMENSIONS TO BE MEASURED 3" OR GREATER FROM CUT ENDS.

| MATERIAL                                                | GAUGE 26 WIDT                                                                                                                                                                            |            | ТН         |         | FINISH                              |                                       |           |                  |      |
|---------------------------------------------------------|------------------------------------------------------------------------------------------------------------------------------------------------------------------------------------------|------------|------------|---------|-------------------------------------|---------------------------------------|-----------|------------------|------|
| COATING                                                 | THIS DRAWING AND ITS CONTENTS ARE CONFIDENTIAL AND ARE NOT TO BE REPRODUCED, USED OR COPIED IN WHOLE OR IN PART OR DISCLOSED TO OTHERS EXCEPT AS AUTHORIZED BY SAMSON ROLL FORM PRODUCTS |            |            |         |                                     |                                       |           |                  |      |
| TEMPER WT. PER M/FT.                                    |                                                                                                                                                                                          |            |            |         | PH 847-965-6700<br>FAX 847-965-8950 | 6101 W OAKTON ST.<br>SKOKIE, IL 60077 |           | =<br>-<br>-<br>· |      |
| -TOLERANCES-<br>NOT INDICATED<br>.XXX ±.010             | DRAWN BY                                                                                                                                                                                 | :<br>L.S.B | 8. 8-20-12 | DATE:   |                                     | CLAMPING RIN                          | ig profil | LE               |      |
| .XX ±.030<br>.X ±.060<br>FRACTIONAL ±1/32<br>ANGLES ±1° | CHECKED                                                                                                                                                                                  | BY:        |            | DATE:   | SIZE                                | CUSTOMER                              |           |                  |      |
| STRAIGHTNESS.015"/FOOT TWIST 1°/FOOT                    | DO NOT SO<br>THIS DRAW                                                                                                                                                                   |            | CALE: 1:1  | DRAWING | # S-                                | 1871                                  | SHEET #   |                  | REV. |