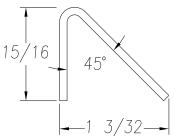

|     | REVISION    |      |    |
|-----|-------------|------|----|
| REV | DESCRIPTION | DATE | BY |

SEE PO FOR MATERIAL TYPE AND FINISH

FOR LENGTH DIMENSION ("L"), SEE PURCHASE ORDER.
LENGTH TOLERANCE:LESS THAN 60":  $\pm 1/16$ " LESS THAN 120":  $\pm 1/8$ ", 120" OR GREATER:  $\pm 1/4$ " MAXIMUM BURR NOT TO EXCEED 10% OF MAT'L THICKNESS WITH THE EXCEPTION OF CUT ENDS,

WHICH MAY HAVE BURR EXCEEDING THIS AMOUNT. FINISHED PART MAY EXHIBIT TYPICAL ROLL FORMED END CUT DISTORTION. PROFILE DIMENSIONS TO BE MEASURED 2'' OR GREATER FROM CUT ENDS.

| MATERIAL                                                              |                              | GAUGE WIE                                                                                                                                                   |                                     | IDTH                                    |                                     | FINISH  |                                                     |      |
|-----------------------------------------------------------------------|------------------------------|-------------------------------------------------------------------------------------------------------------------------------------------------------------|-------------------------------------|-----------------------------------------|-------------------------------------|---------|-----------------------------------------------------|------|
| ALLOY TEMPER WT. PER M/FT.                                            |                              | THIS DRAWING AND ITS CONTENTS ARE CONFIDENTIAL AND ARE NOT TO BE REPRODUCED, USED OR COPIED IN WHOLE OR IN PART OR DISCLOSED TO OTHERS EXCEPT AS AUTHORIZED |                                     | OT ==================================== | PH 847-965-6700<br>FAX 847-965-8950 |         | FORMED PRODUCTS  6101 W OAKTON ST. SKOKIE, IL 60077 |      |
| -TOLERANCES-<br>NOT INDICATED                                         | DRAWN BY                     | <u>.                                    </u>                                                                                                                | OLL FORM PRODUC<br>DATE:<br>8-16-12 |                                         | "V" SECTION                         |         |                                                     |      |
| .XXX ±.010<br>.XX ±.030<br>.X ±.060<br>FRACTIONAL ±1/32<br>ANGLES ±1° | CHECKED  DO NOT SO THIS DRAW | CALE SCALE:                                                                                                                                                 | DATE: DRAWIN                        | A A                                     | CUSTOMER<br>-1850                   | SHEET # |                                                     | REV. |