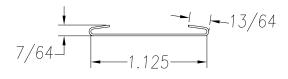

| MATERIAL                        | GAUGE                        | WIDTH            | FINISH            |  |  |  |
|---------------------------------|------------------------------|------------------|-------------------|--|--|--|
|                                 | <u> </u> 26                  |                  |                   |  |  |  |
| ALLOY                           | THIS DRAWING AND ITS CONTI   | ENTS SAMSON ROLL | FORMED PRODUCTS   |  |  |  |
|                                 | ARE CONFIDENTIAL AND ARE     | NOT              |                   |  |  |  |
| TEMPER                          | TO BE REPRODUCED, USED OR CO | OPIED            |                   |  |  |  |
|                                 | N WHOLE OR IN PART OR DISCL  | 111 047-903-0700 | 6101 W OAKTON ST. |  |  |  |
| WT. PER M/FT.                   | TO OTHERS EXCEPT AS AUTHOR   |                  | SKOKIE, IL 60077  |  |  |  |
|                                 | BY SAMSON ROLL FORM PROD     | JCTS TITLE       |                   |  |  |  |
| -TOLERANCES- DRAWN B            |                              | PRICE CARD H     | PRICE CARD HOLDER |  |  |  |
| NOT INDICATED GT                | 7/12/93                      | I NICL CAND II   |                   |  |  |  |
| .XXX ±.010 CHECKED<br>.XX ±.030 | BY: DATE:                    | SIZE CUSTOMER    |                   |  |  |  |
| .X ±.050                        |                              | A                |                   |  |  |  |
| FRACTIONAL ±1/32 DO NOT S       |                              | /ING #           | SHEET # REV.      |  |  |  |
| ANGLES ±1° THIS DRA             | WING FULL                    | "S-1845          |                   |  |  |  |