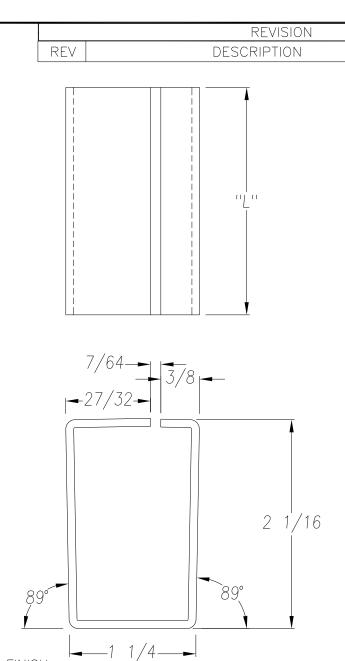

DATE

BY

SEE PO FOR MATERIAL TYPE AND FINISH

FOR LENGTH DIMENSION ("L"), SEE PURCHASE ORDER.
LENGTH TOLERANCE:LESS THAN 60": ±1/16" LESS THAN 120": ±1/8", 120" OR GREATER: ± 1/4"
MAXIMUM BURR NOT TO EXCEED 10% OF MAT'L THICKNESS WITH THE EXCEPTION OF CUT ENDS, WHICH MAY HAVE BURR EXCEEDING THIS AMOUNT.

FINISHED PART MAY EXHIBIT TYPICAL ROLL FORMED END CUT DISTORTION. PROFILE DIMENSIONS TO BE MEASURED 2" OR GREATER FROM CUT ENDS.

| MATERIAL                                                              | (                        | GAUGE<br>14                                                                                                                            | WI               | IDTH      |                                   | FINISH  |                                      |              |
|-----------------------------------------------------------------------|--------------------------|----------------------------------------------------------------------------------------------------------------------------------------|------------------|-----------|-----------------------------------|---------|--------------------------------------|--------------|
| COATING                                                               |                          | THIS DRAWING AND ITS CONTENTS ARE CONFIDENTIAL AND ARE NOT                                                                             |                  |           | SAMSON ROLI                       | FORMED  | PRODUCTS                             |              |
| TEMPER WT. PER M/FT.                                                  |                          | TO BE REPRODUCED, USED OR COPIED<br>IN WHOLE OR IN PART OR DISCLOSED<br>TO OTHERS EXCEPT AS AUTHORIZED<br>BY SAMSON ROLL FORM PRODUCTS |                  | :D        | PH 847-965-670<br>FAX 847-965-895 |         | 6101 W OAKTON SI<br>SKOKIE, IL 60077 | <del>-</del> |
| -TOLERANCES-<br>NOT INDICATED                                         | DRAWN BY:                | L.S.B.                                                                                                                                 | DATE:<br>8-15-05 |           | BOX CHANNEL                       | -       |                                      |              |
| .XXX ±.010<br>.XX ±.030<br>.X ±.060<br>FRACTIONAL ±1/32<br>ANGLES ±1° | CHECKED B                | SY:                                                                                                                                    | DATE:            | size<br>A | CUSTOMER                          |         |                                      |              |
|                                                                       | DO NOT SCA<br>THIS DRAWI | ALE SCALE: 1X                                                                                                                          | DRAWING          | G # S-    | 1840                              | SHEET # |                                      | REV.         |