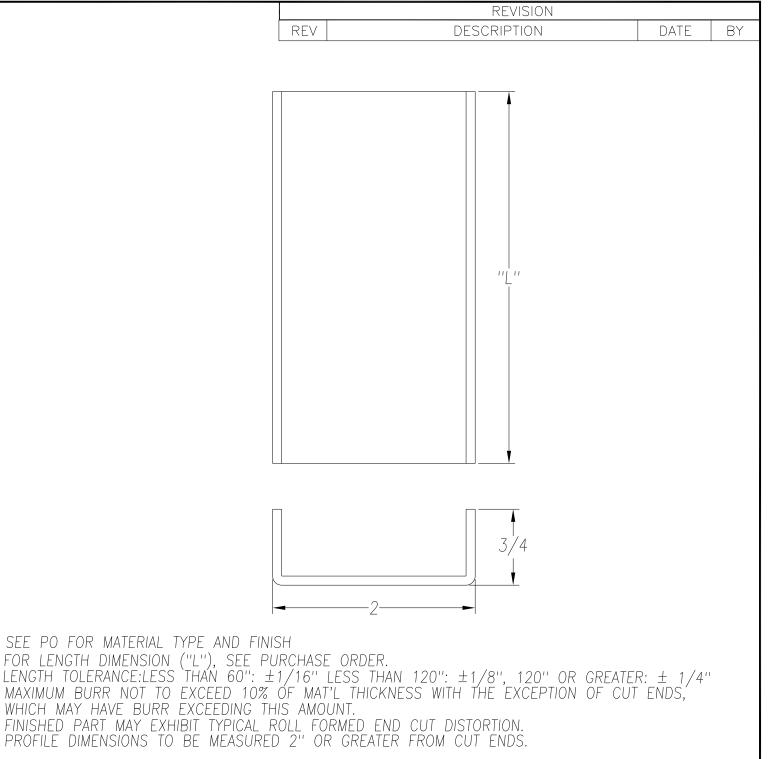

MATERIAL **GAUGE** WIDTH **FINISH** 13 COATING SAMSON ROLL FORMED PRODUCTS THIS DRAWING AND ITS CONTENTS ARE CONFIDENTIAL AND ARE NOT TEMPER TO BE REPRODUCED, USED OR COPIED IN WHOLE OR IN PART OR DISCLOSED PH 847-965-6700 FAX 847-965-8950 6101 W OAKTON ST. SKOKIE, IL 60077 WT. PER M/FT. TO OTHERS EXCEPT AS AUTHORIZED BY SAMSON ROLL FORM PRODUCTS TITLE -TOLERANCES-NOT INDICATED .XXX ±.010 .XX ±.030 .X ±.060 DRAWN BY: DATE: U CHANNEL L.S.B. 7-25-11 SIZE CUSTOMER DATE: CHECKED BY: FRACTIONAL ±1/32 ANGLES ±1° SCALE: 1:1 DRAWING # REV. DO NOT SCALE THIS DRAWING SHEET # STRAIGHTNESS.015"/FOOT S - 1832TWIST 1°/FOOT