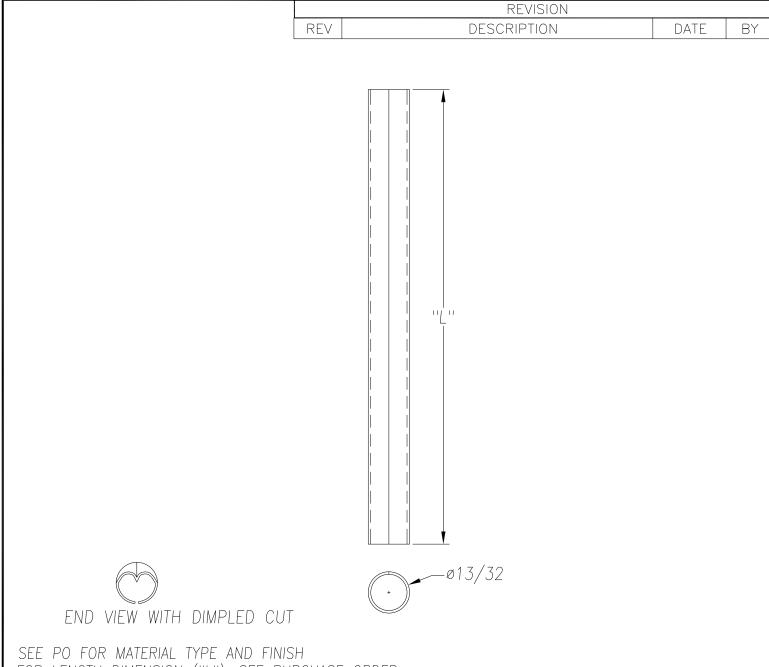

SEE PO FOR MATERIAL TYPE AND FINISH FOR LENGTH DIMENSION ("L"), SEE PURCHASE ORDER. LENGTH TOLERANCE:LESS THAN 60": ±1/16" LESS THAN 120": ±1/8", 120" OR GREATER: ± 1/4" MAXIMUM BURR NOT TO EXCEED 10% OF MAT'L THICKNESS WITH THE EXCEPTION OF CUT ENDS, WHICH MAY HAVE BURR EXCEEDING THIS AMOUNT. FINISHED PART MAY EXHIBIT TYPICAL ROLL FORMED END CUT DISTORTION. PROFILE DIMENSIONS TO BE MEASURED 2" OR GREATER FROM CUT ENDS.

| MATERIAL                 | -                           | 0.41105                                                    | Luna         | T                     |                             | Tennon  |                  |      |  |
|--------------------------|-----------------------------|------------------------------------------------------------|--------------|-----------------------|-----------------------------|---------|------------------|------|--|
| MATERIAL                 |                             | GAUGE 24                                                   |              | VIDTH                 |                             | FINISH  |                  |      |  |
| COATING                  |                             | THIS DRAWING AND ITS CONTENTS ARE CONFIDENTIAL AND ARE NOT |              |                       | SAMSON ROLL FORMED PRODUCTS |         |                  |      |  |
| TEMPER                   |                             | TO BE REPRODUCED, US IN WHOLE OR IN PART                   | ED OR COPIED | _=                    | PH 847-965-6700             |         | 6101 W OAKTON S  | <br> |  |
| WT. PER M/FT.            |                             | TO OTHERS EXCEPT AS                                        | S AUTHORIZED |                       | FAX 847-965-8950            |         | SKOKIE, IL 60077 | ١.   |  |
|                          |                             | BY SAMSON ROLL FOR                                         | RM PRODUCTS  | TITLE                 |                             |         |                  |      |  |
| NOT INDICATED .XXX ±.010 | DRAWN BY:<br>L.S.B. 7-25-11 |                                                            |              | 13/32ø BUTT SEAM TUBE |                             |         |                  |      |  |
|                          | CHECKED BY: DATE:           |                                                            |              | SIZE<br>A             | CUSTOMER                    |         |                  |      |  |
|                          | DO NOT SC.<br>THIS DRAW     | ALE SCALE: 1:1                                             | DRAWING      | # (                   | S-1821                      | SHEET # |                  | REV. |  |