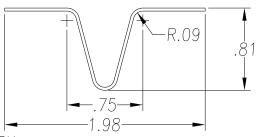

FINISHED PART MAY EXHIBIT TYPICAL ROLL FORMED END FLARE UP TO THREE INCHES FROM ENDS.

PROFILE DIMENSIONS TO BE MEASURED 3" OR GREATER FROM CUT ENDS.

| THORIEL DIMENSIONS TO BE MEASURED S ON OREATEN THOM COT ENDS. |                           |                                                                   |           |                             |                           |         |                  |              |  |
|---------------------------------------------------------------|---------------------------|-------------------------------------------------------------------|-----------|-----------------------------|---------------------------|---------|------------------|--------------|--|
| MATERIAL                                                      |                           | GAUGE 22                                                          |           | WIDTH                       |                           | FINISH  |                  |              |  |
| COATING                                                       |                           | THIS DRAWING AND ITS CONTENTS ARE CONFIDENTIAL AND ARE NOT        |           | SAMSON ROLL FORMED PRODUCTS |                           |         |                  |              |  |
| TEMPER                                                        |                           | TO BE REPRODUCED, USED OR COPIED IN WHOLE OR IN PART OR DISCLOSED |           |                             | PH 847-965-6700           | 5       | 6101 W OAKTON ST | <del>-</del> |  |
| WT. PER M/FT.                                                 |                           | TO OTHERS EXCEPT AS AUTHORIZED BY SAMSON ROLL FORM PRODUCTS       |           |                             | FAX 847-965-8950          |         | SKOKIE, IL 60077 |              |  |
| NOT INDICATED .XXX ±.015                                      | DRAWN BY: L.S.B. 11-11-13 |                                                                   |           |                             | HAT REINFORCEMENT CHANNEL |         |                  |              |  |
|                                                               | CHECKED BY: DATE:         |                                                                   |           | SIZE CUSTOMER A             |                           |         |                  |              |  |
|                                                               | DO NOT SC<br>THIS DRAW    | CALE SCALE: 1.                                                    | X DRAWING | # S-                        | 1819                      | SHEET # |                  | REV.         |  |