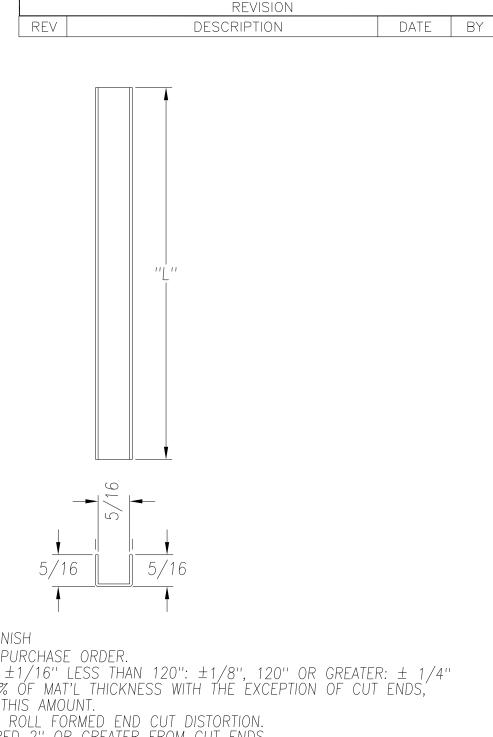

SEE PO FOR MATERIAL TYPE AND FINISH FOR LENGTH DIMENSION ("L"), SEE PURCHASE ORDER. LENGTH TOLERANCE:LESS THAN 60":  $\pm 1/16$ " LESS THAN 120":  $\pm 1/8$ ", 120" OR GREATER:  $\pm 1/4$ " MAXIMUM BURR NOT TO EXCEED 10% OF MAT'L THICKNESS WITH THE EXCEPTION OF CUT ENDS, WHICH MAY HAVE BURR EXCEEDING THIS AMOUNT. FINISHED PART MAY EXHIBIT TYPICAL ROLL FORMED END CUT DISTORTION. PROFILE DIMENSIONS TO BE MEASURED 2" OR GREATER FROM CUT ENDS.