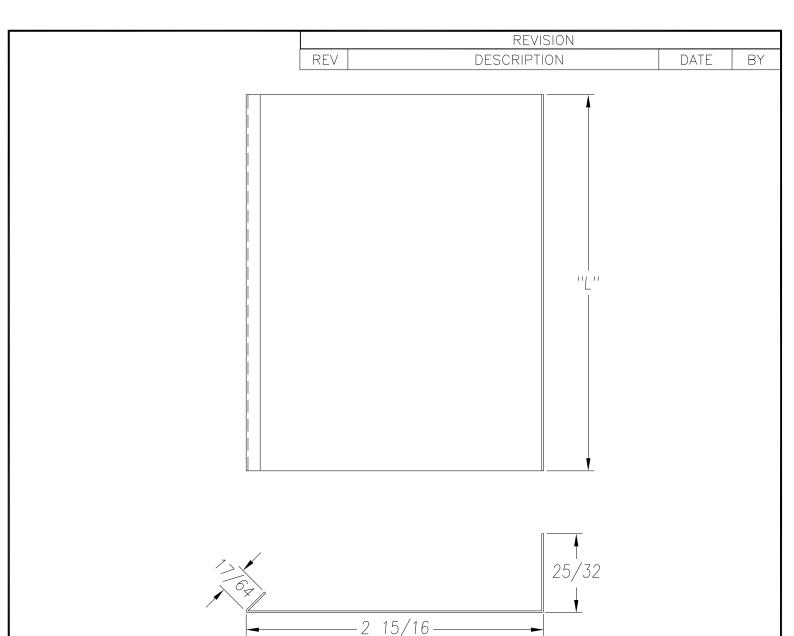

SEE PO FOR MATERIAL TYPE AND FINISH

FOR LENGTH DIMENSION ("L"), SEE PURCHASE ORDER.
LENGTH TOLERANCE:LESS THAN 60": ±1/16" LESS THAN 120": ±1/8", 120" OR GREATER: ± 1/4"
MAXIMUM BURR NOT TO EXCEED 10% OF MAT'L THICKNESS WITH THE EXCEPTION OF CUT ENDS, WHICH MAY HAVE BURR EXCEEDING THIS AMOUNT.

FINISHED PART MAY EXHIBIT TYPICAL ROLL FORMED END FLARE UP TO THREE INCHES FROM ENDS.
PROFILE DIMENSIONS TO BE MEASURED 3" OR GREATER FROM CUT ENDS.

| MATERIAL                                                                                           | GAUGE                            | 26                                                                                                                | WIDTH                  | FINISH                                              |  |  |
|----------------------------------------------------------------------------------------------------|----------------------------------|-------------------------------------------------------------------------------------------------------------------|------------------------|-----------------------------------------------------|--|--|
| COATING  TEMPER  WT. PER M/FT.                                                                     | ARE CON<br>TO BE REF<br>IN WHOLE | WING AND ITS CONTE<br>FIDENTIAL AND ARE I<br>PRODUCED, USED OR CO<br>OR IN PART OR DISCLO<br>IS EXCEPT AS AUTHORI | NOT                    | FORMED PRODUCTS  6101 W OAKTON ST. SKOKIE, IL 60077 |  |  |
| -TOLERANCES-<br>NOT INDICATED<br>.XXX ±.015                                                        | DRAWN BY: L.S.B. 11-11-13        |                                                                                                                   | WINDOV                 | WINDOW TRIM CHAMMEL                                 |  |  |
| .XX ±.030<br>.X ±.060<br>FRACTIONAL ±1/32<br>ANGLES ±1°<br>STRAIGHTNESS.015"/FOOT<br>TWIST 1°/FOOT | CHECKED BY:  DO NOT SCALE SCA    | DATE:                                                                                                             | SIZE CUSTOMER A S-1805 | SHEET # RE                                          |  |  |