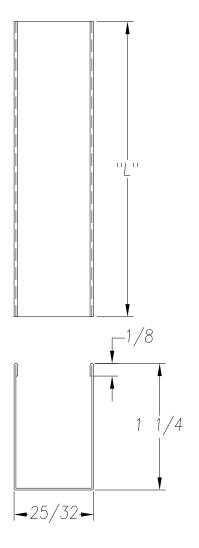

| DESCRIPTION DATE D           |     | REVISION    |      |    |
|------------------------------|-----|-------------|------|----|
| REV   DESCRIPTION   DATE   B | REV | DESCRIPTION | DATE | BY |

SEE PO FOR MATERIAL TYPE AND FINISH FOR LENGTH DIMENSION ("L"), SEE PURCHASE ORDER. LENGTH TOLERANCE:LESS THAN 60":  $\pm 1/16$ " LESS THAN 120":  $\pm 1/8$ ", 120" OR GREATER:  $\pm 1/4$ " MAXIMUM BURR NOT TO EXCEED 10% OF MAT'L THICKNESS WITH THE EXCEPTION OF CUT ENDS, WHICH MAY HAVE BURR EXCEEDING THIS AMOUNT. FINISHED PART MAY EXHIBIT TYPICAL ROLL FORMED END CUT DISTORTION. PROFILE DIMENSIONS TO BE MEASURED 2" OR GREATER FROM CUT ENDS.

| MATERIAL                                                                                                                                          |                        | GAUGE 2                                                                                                                                                                                  | 6      | WIE     | )TH                             |            | FINISH    |                                      |        |
|---------------------------------------------------------------------------------------------------------------------------------------------------|------------------------|------------------------------------------------------------------------------------------------------------------------------------------------------------------------------------------|--------|---------|---------------------------------|------------|-----------|--------------------------------------|--------|
| COATING  TEMPER  WT. PER M/FT.                                                                                                                    |                        | THIS DRAWING AND ITS CONTENTS ARE CONFIDENTIAL AND ARE NOT TO BE REPRODUCED, USED OR COPIED IN WHOLE OR IN PART OR DISCLOSED TO OTHERS EXCEPT AS AUTHORIZED BY SAMSON ROLL FORM PRODUCTS |        |         |                                 | SAMSON ROL | L FORMED  | PRODUCTS_                            |        |
|                                                                                                                                                   |                        |                                                                                                                                                                                          |        |         | PH 847-965-67<br>FAX 847-965-89 |            | 000       | 6101 W OAKTON ST<br>SKOKIE, IL 60077 | <br>Γ. |
| -TOLERANCES-<br>NOT INDICATED<br>.XXX ±.010<br>.XX ±.030<br>.X ±.060<br>FRACTIONAL ±1/32<br>ANGLES ±1°<br>STRAIGHTNESS.015"/FOOT<br>TWIST 1°/FOOT | DRAWN BY:              | L.S.B. 7                                                                                                                                                                                 | -25-11 | DATE:   | 1                               | HEMMED     | J CHANNEI | _                                    |        |
|                                                                                                                                                   | CHECKED E              | BY:                                                                                                                                                                                      |        | DATE:   | size<br>A                       | CUSTOMER   |           |                                      |        |
|                                                                                                                                                   | DO NOT SC<br>THIS DRAW | ale SCALE<br>Ing                                                                                                                                                                         | 1:1    | DRAWING | #                               | S-1803     | SHEET #   |                                      | REV.   |